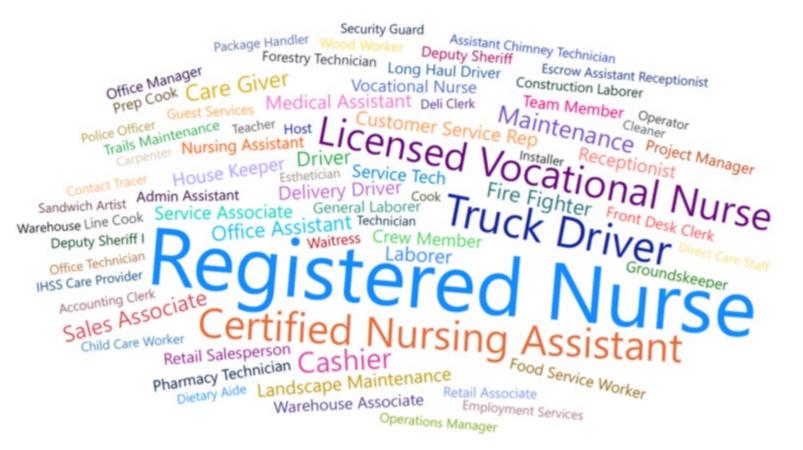

# Training Programs and Job Placements

#### Program

- Law Enforcement
- Firefighter
- Class A Truck Driver
- EMS Paramedic
- CCMA
- Class B Truck Driver
- Medical Billing
- Nursing Assistant