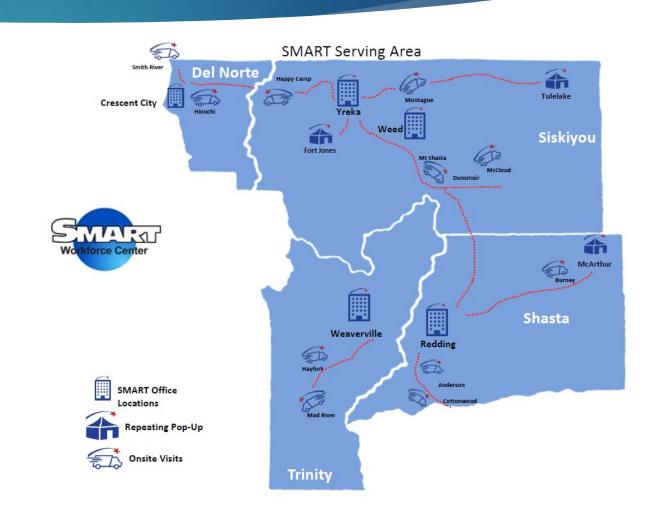

## Serving Locations County-Wide!

800 College Avenue Weed, CA

1810 Fort Jones Road, Yreka, CA

Pop Up Job
Centers Every
Month!