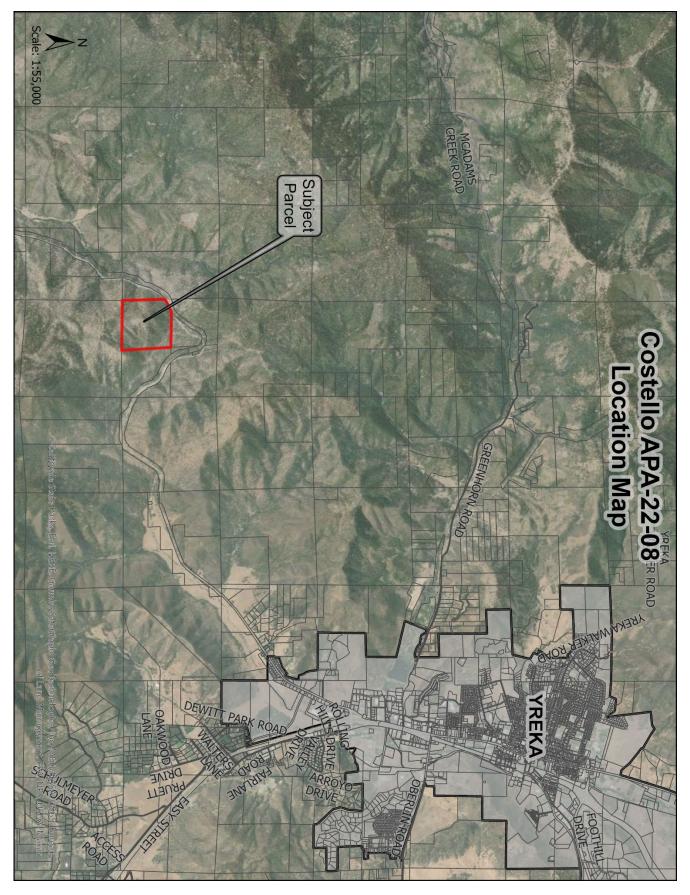

on APN 014-210-160, Township 44N, Range 8W, Section 12 MDBM.

Exhibits: A. Map of property under existing contract No. 78025

B. Location MapC. Zoning Map

**D.** Existing Contract and Establishment of Agricultural Preserve