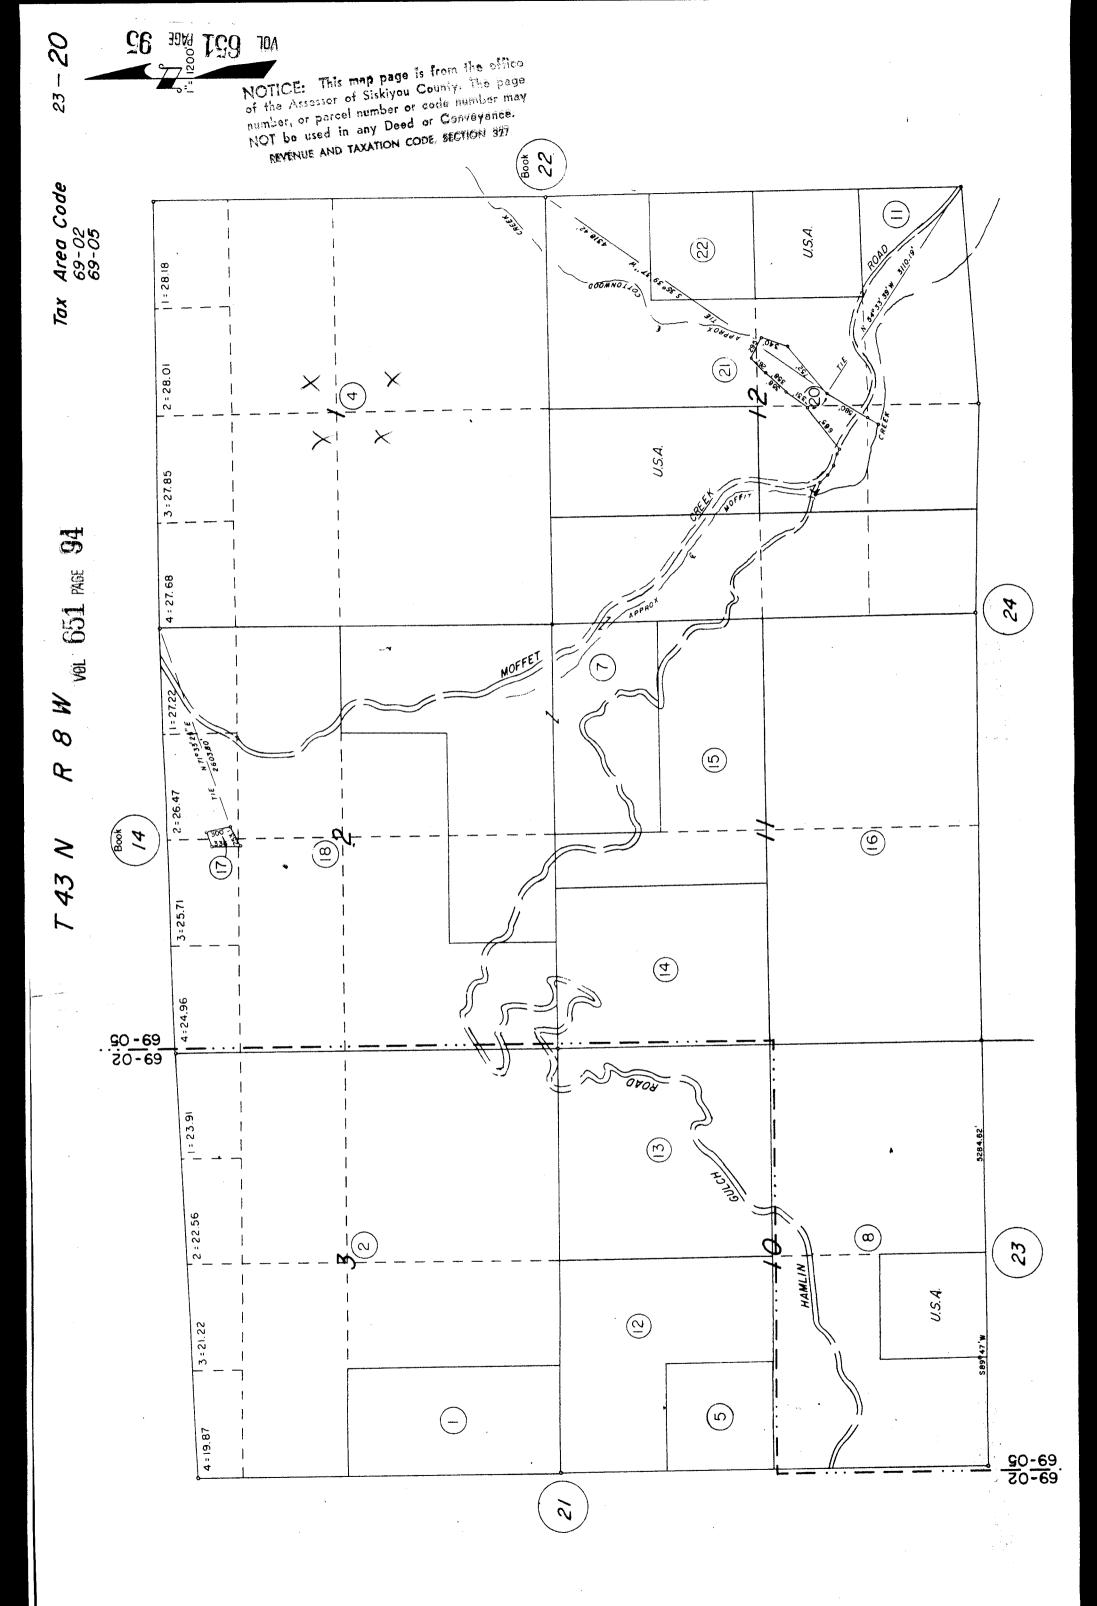

#### **Parcel Creation**

 APNs 023-410-090 and 023-410-100 are separate legal parcels as confirmed by Certificate of Compliance as Parcels 3 and 6 of CC-18-02, recorded on February 8, 2019, in the Siskiyou County Records as Document No. 19-001004.

### **Williamson Act Contract**

• The subject parcel is a portion of Williamson Act Contract No. 78025 (Clerk's No. 82) as recorded on February 25, 1972, the Siskiyou County Records in Volume 651 at Page 62.