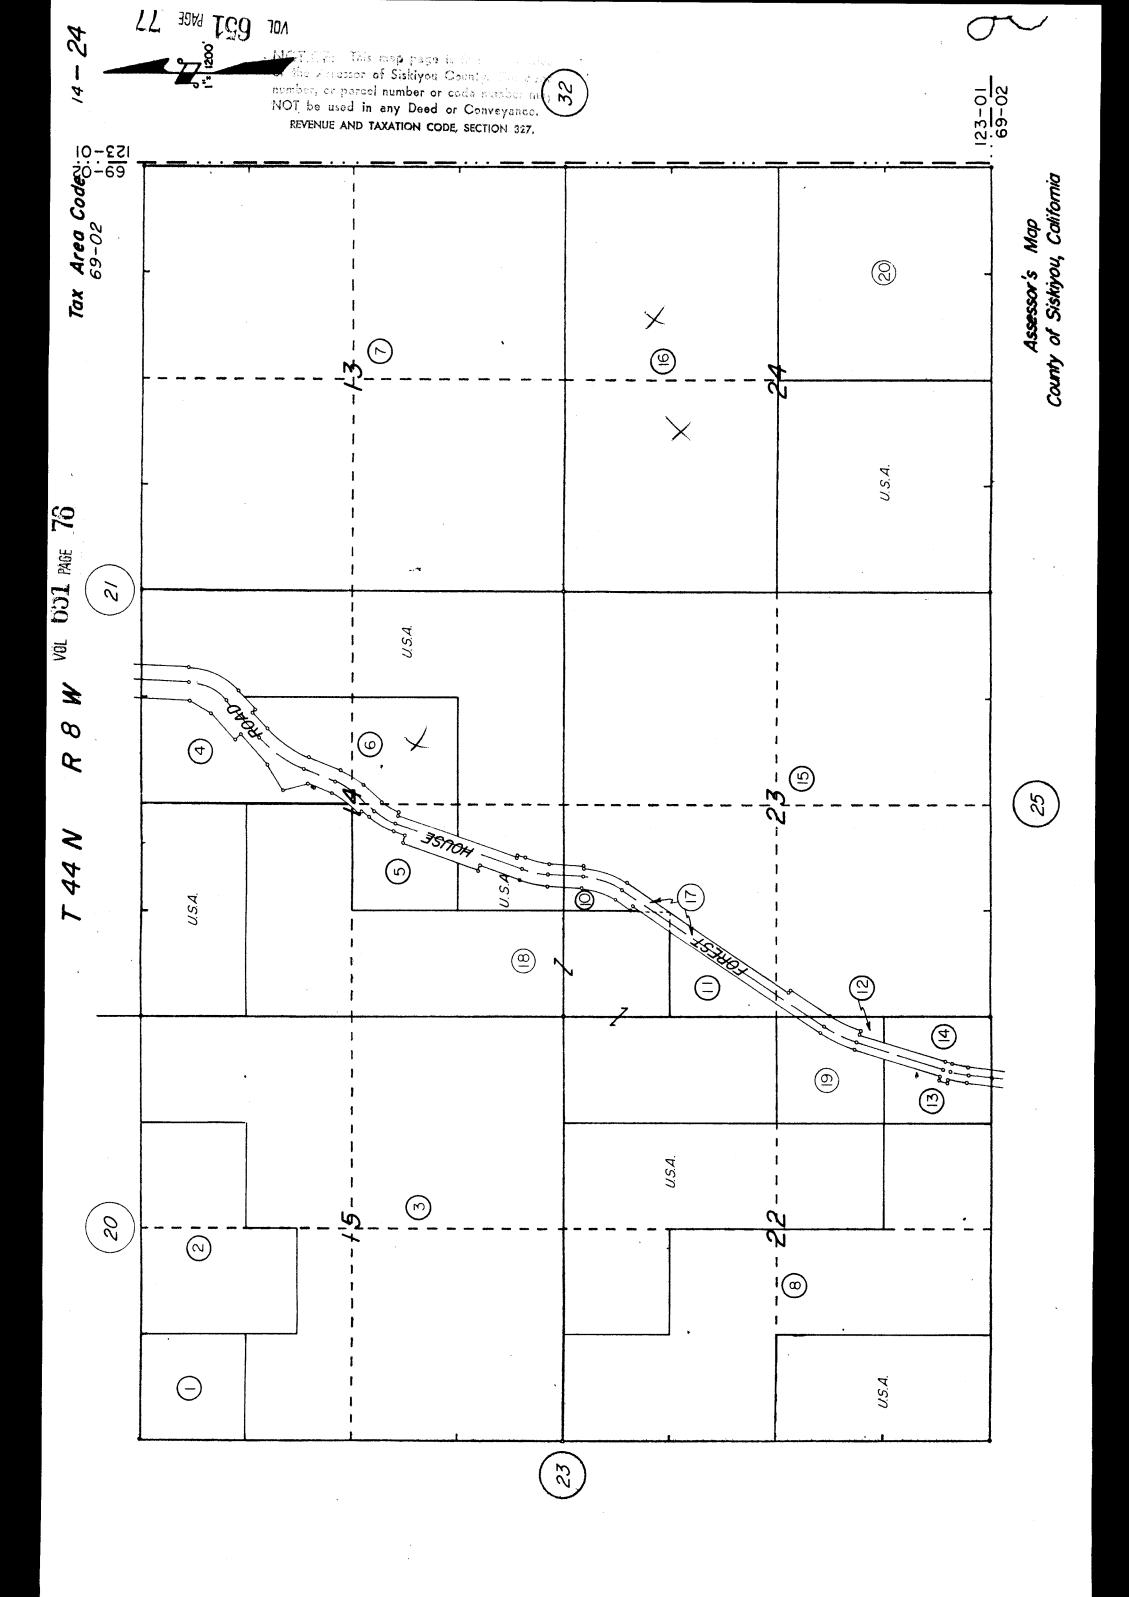

on APN 014-210-160, Township 44N, Range 8W, Section 12 MDBM.

Exhibits: A. Map of property under existing contract No. 78025

B. Location MapC. Zoning Map

**D.** Existing Contract and Establishment of Agricultural Preserve

### **Williamson Act Contract**

• The subject parcel is a portion of Williamson Act Contract No. 78025 (Clerk's No. 82) as recorded on February 25, 1972, the Siskiyou County Records in Volume 651 at Page 62.