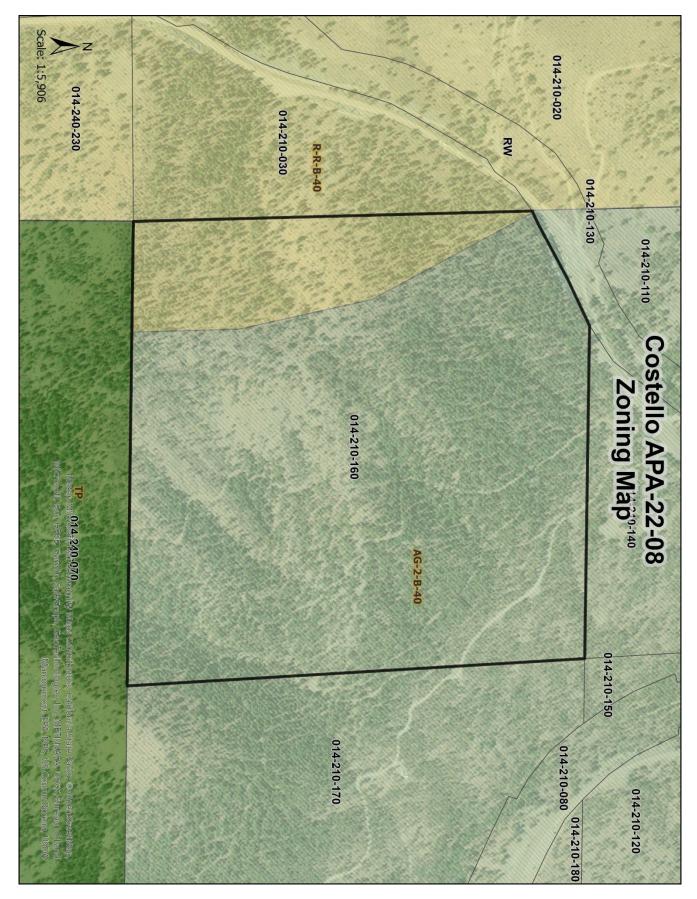

## **Zoning**

All parcels shall be restricted by zoning to an agricultural use pursuant to Rules Section III, Item D.

All property proposed to be part of the preserve is zoned Non-Prime Agricultural, 40-acre minimum (AG-1-B-40) and Rural Residential, 40-acre minimum (R-R-B-40), as shown on the zoning map (Exhibit C).

#### **Minimum Parcel Size**

Per County Rules Section III, Item E, lands shall be in parcels large enough to sustain their commercial agricultural use if the contracted land within a qualifying preserve is at least 40 acres in size. Property is evaluated by legally established parcel.

One parcel exceeds the minimum at 157.27-acres.

One parcel, that was part of the original application and has since been withdrawn, is substandard in size at 33.12-acres. As this parcel does not meet the minimum 40-acre parcel size requirement, it should be considered for non-renewal.