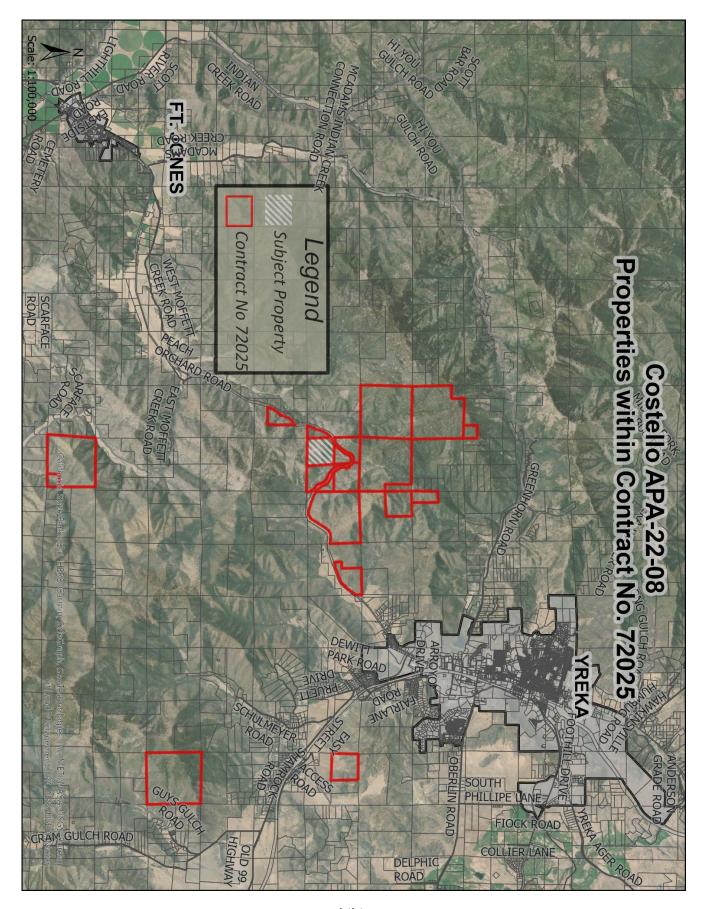

on APN 014-210-160, Township 44N, Range 8W, Section 12 MDBM.

Exhibits: A. Map of property under existing contract No. 78025

B. Location MapC. Zoning Map

**D.** Existing Contract and Establishment of Agricultural Preserve

### **Williamson Act Contract**

• The subject parcel is a portion of Williamson Act Contract No. 78025 (Clerk's No. 82) as recorded on February 25, 1972, the Siskiyou County Records in Volume 651 at Page 62.

One parcel exceeds the minimum at 157.27-acres.

One parcel, that was part of the original application and has since been withdrawn, is substandard in size at 33.12-acres. As this parcel does not meet the minimum 40-acre parcel size requirement, it should be considered for non-renewal.