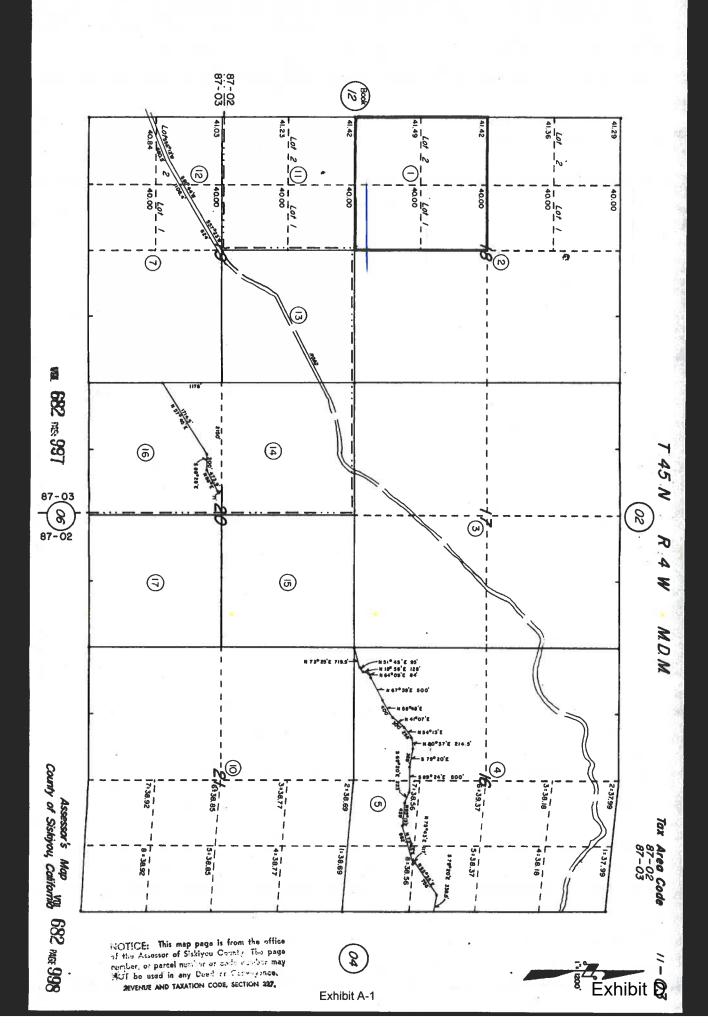

Exhibits:

- A. Existing Contracts and Establishment of Agricultural Preserves
  - 1. Contract No. 73025 (Clerk's No. 191)
  - 2. Board Resolution No. 119, Book 5
- B. Williamson Act Contract Amendment Questionnaire
- C. Map of property under existing contract No. 73025
- D. Location Map
- E. Zoning Map
- F. Comments

#### **Zoning**

All parcels shall be restricted by zoning to an agricultural use pursuant to Rules Section III, Item D.

All property proposed to be part of the preserve is zoned Prime Agricultural (AG-1), Prime Agricultural, 40-acre minimum (AG-1-B-40) and Non-Prime Agricultural, 40-acre minimum (AG-2-B-40), as shown on the zoning map (Exhibit D).