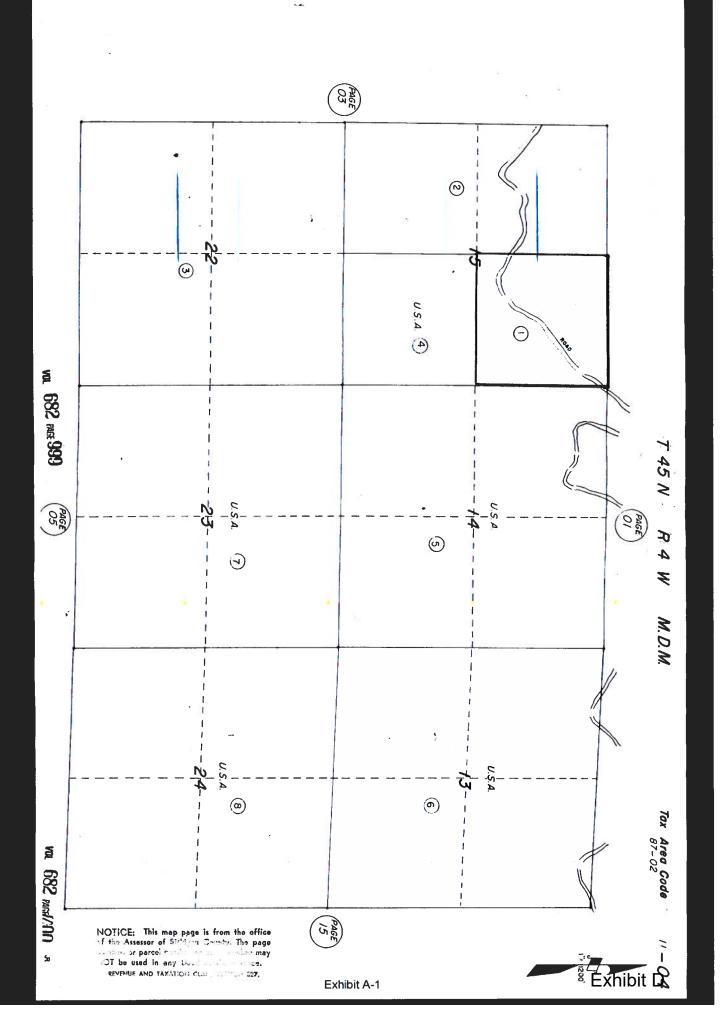

Exhibits:

- A. Existing Contracts and Establishment of Agricultural Preserves
  - 1. Contract No. 73025 (Clerk's No. 191)
  - 2. Board Resolution No. 119, Book 5
- B. Williamson Act Contract Amendment Questionnaire
- C. Map of property under existing contract No. 73025
- D. Location Map
- E. Zoning Map
- F. Comments

#### **Zoning**

All parcels shall be restricted by zoning to an agricultural use pursuant to Rules Section III, Item D.

All property proposed to be part of the preserve is zoned Prime Agricultural (AG-1), Prime Agricultural, 40-acre minimum (AG-1-B-40) and Non-Prime Agricultural, 40-acre minimum (AG-2-B-40), as shown on the zoning map (Exhibit D).