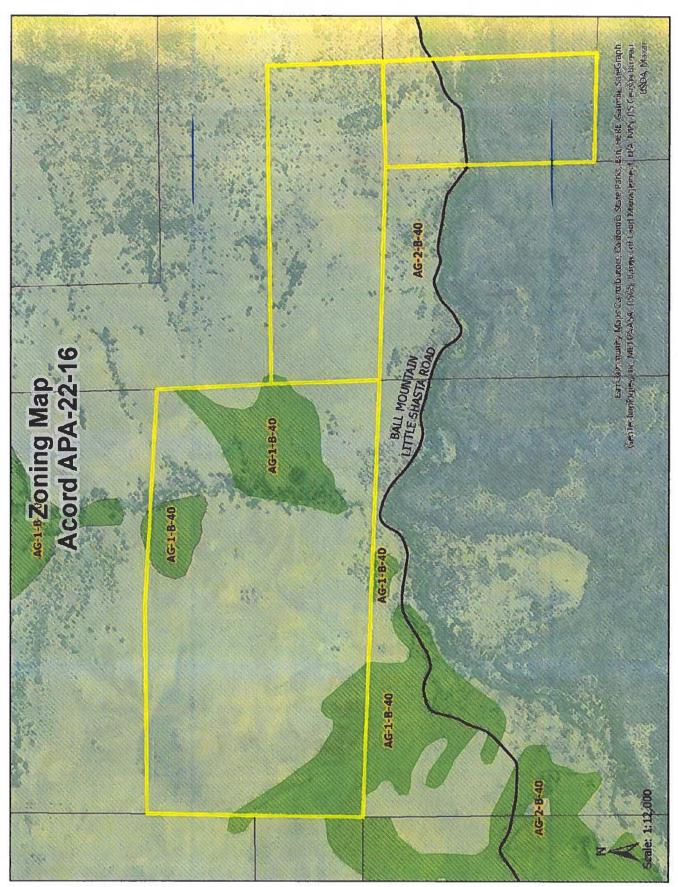

Exhibits:

- A. Existing Contracts and Establishment of Agricultural Preserves
  - 1. Contract No. 73025 (Clerk's No. 191)
  - 2. Board Resolution No. 119, Book 5
- B. Williamson Act Contract Amendment Questionnaire
- C. Map of property under existing contract No. 73025
- D. Location Map
- E. Zoning Map
- F. Comments

#### **Zoning**

All parcels shall be restricted by zoning to an agricultural use pursuant to Rules Section III, Item D.

All property proposed to be part of the preserve is zoned Prime Agricultural (AG-1), Prime Agricultural, 40-acre minimum (AG-1-B-40) and Non-Prime Agricultural, 40-acre minimum (AG-2-B-40), as shown on the zoning map (Exhibit D).