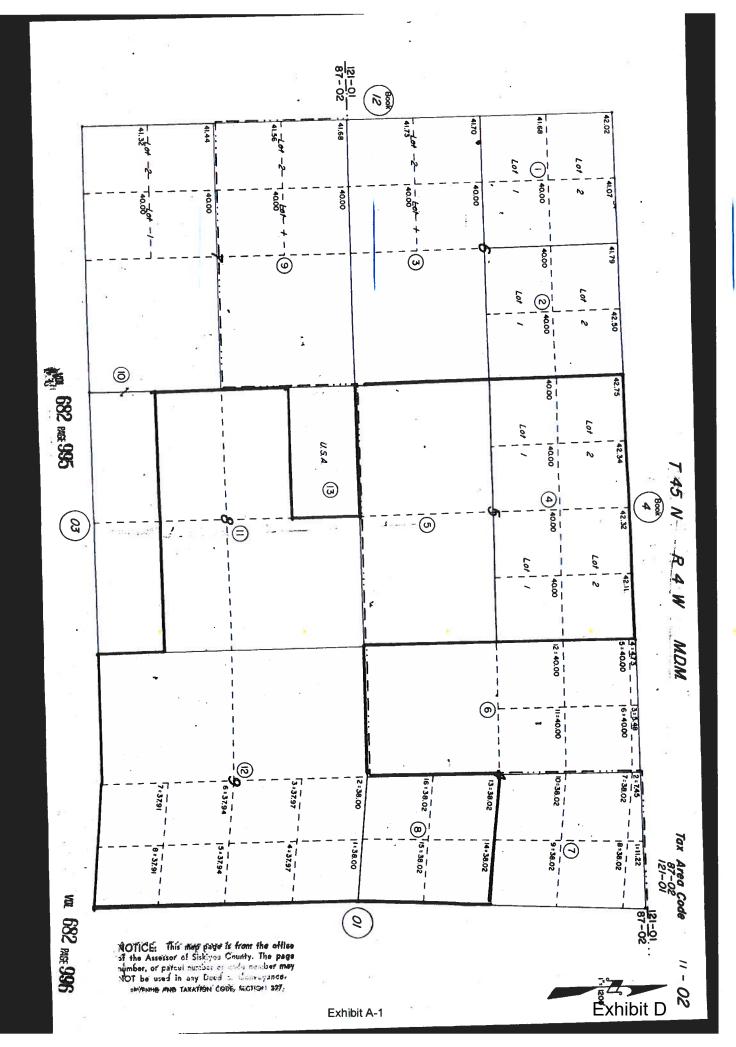

Exhibits:

- A. Existing Contracts and Establishment of Agricultural Preserves
  - 1. Contract No. 73025 (Clerk's No. 191)
  - 2. Board Resolution No. 119, Book 5
- B. Williamson Act Contract Amendment Questionnaire
- C. Map of property under existing contract No. 73025
- D. Location Map
- E. Zoning Map
- F. Comments

#### **Zoning**

All parcels shall be restricted by zoning to an agricultural use pursuant to Rules Section III, Item D.

All property proposed to be part of the preserve is zoned Prime Agricultural (AG-1), Prime Agricultural, 40-acre minimum (AG-1-B-40) and Non-Prime Agricultural, 40-acre minimum (AG-2-B-40), as shown on the zoning map (Exhibit D).