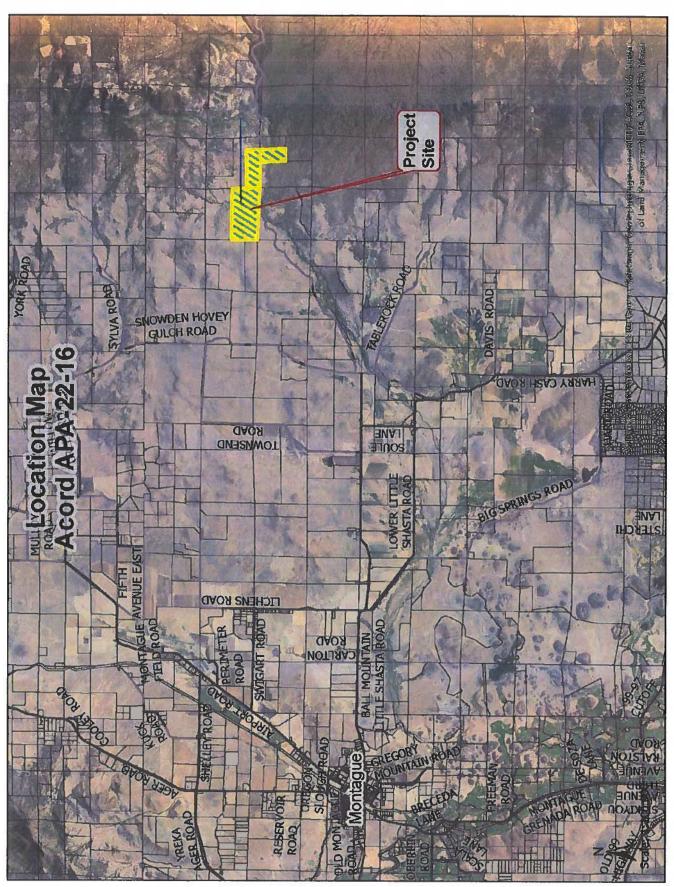

Location:

The project site is located on Ball Mountain Little Shasta Road, north and east of the city of Montague on APNs 011-010-150, 011-020-170 and 011-040-090, Township 45N, Range 4W, Sections 9, 10 and 15, MDBM.

Exhibits:

- A. Existing Contracts and Establishment of Agricultural Preserves
  - 1. Contract No. 73025 (Clerk's No. 191)
  - 2. Board Resolution No. 119, Book 5
- B. Williamson Act Contract Amendment Questionnaire
- C. Map of property under existing contract No. 73025
- D. Location Map
- E. Zoning Map
- F. Comments