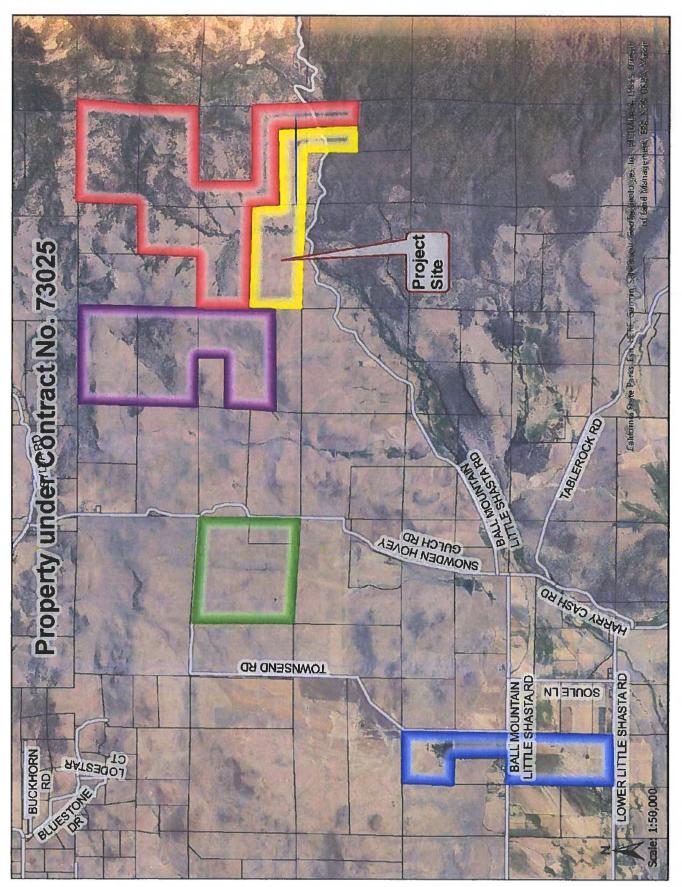

Location:

The project site is located on Ball Mountain Little Shasta Road, north and east of the city of Montague on APNs 011-010-150, 011-020-170 and 011-040-090, Township 45N, Range 4W, Sections 9, 10 and 15, MDBM.

## **Background and Discussion**

The proposed project is a request to rescind the subject property from the existing Williamson Act Contract and reissue a contract consisting solely of property under one ownership. The subject property is approximately 511 acres currently under one contract 4290-acre contract, which has five different property owners (Exhibit C). To accomplish this request, the Board of Supervisors would need to approve the rescission of property from the existing Williamson Act contracts and reentry into a new contract.