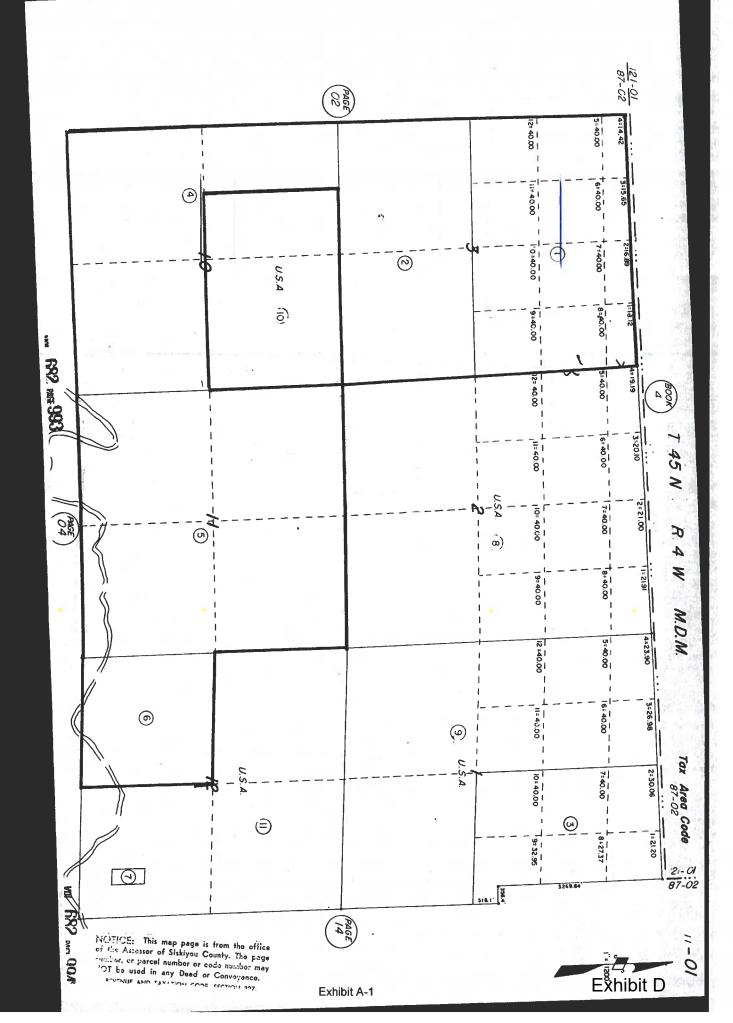

Exhibits:

- A. Existing Contracts and Establishment of Agricultural Preserves
  - 1. Contract No. 73025 (Clerk's No. 191)
  - 2. Board Resolution No. 119, Book 5
- B. Williamson Act Contract Amendment Questionnaire
- C. Map of property under existing contract No. 73025
- D. Location Map
- E. Zoning Map
- F. Comments

#### **Zoning**

All parcels shall be restricted by zoning to an agricultural use pursuant to Rules Section III, Item D.

All property proposed to be part of the preserve is zoned Prime Agricultural (AG-1), Prime Agricultural, 40-acre minimum (AG-1-B-40) and Non-Prime Agricultural, 40-acre minimum (AG-2-B-40), as shown on the zoning map (Exhibit D).