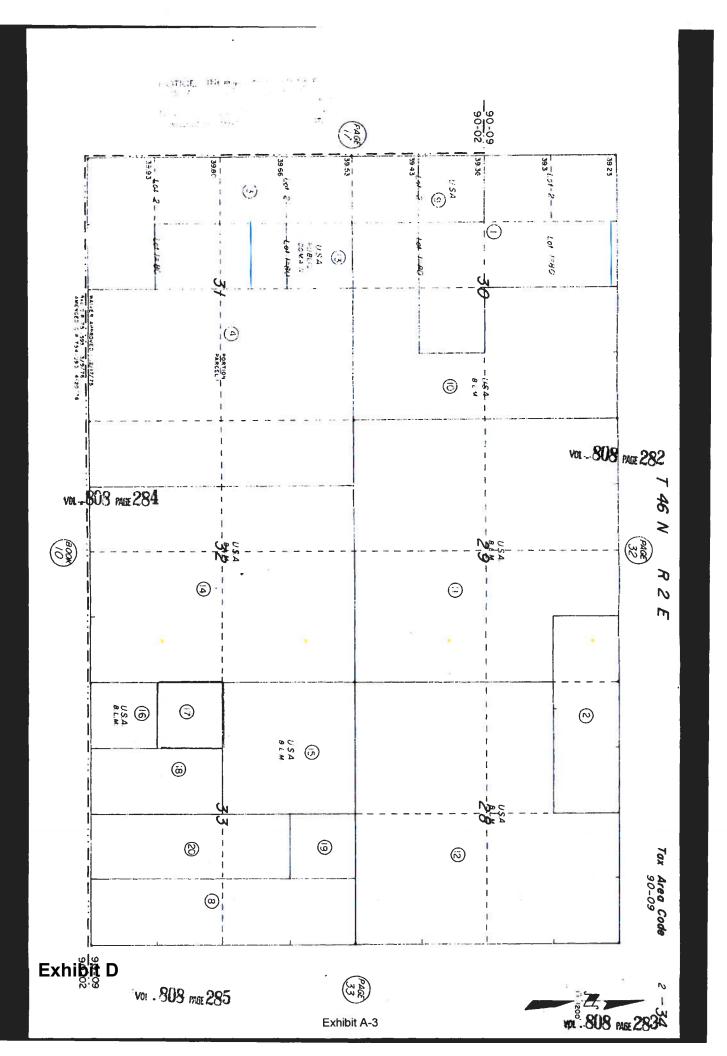

### Parcel History

- APN 002-330-250 is portion of Williamson Act Contract No. 76033 (Clerk's No. 288) as recorded on February 17, 1976, the Siskiyou County Records in Volume 750 at Page 283 and Agricultural Preserve established by Board Resolution No. 30, Book 7, adopted on February 10, 1976. A Notice of Non-Renewal for Williamson Act Contract No. 76033 was issued on September 7, 2021, as a separate property owner under this contract was in violation of County Ordinances and the County Rules for the Establishment and Administration of Agricultural Preserves and Williamson Act Contracts.
- APNs 002-290-050, 002-300-100, 002-310-010, 002-310-030, 002-320-050, 002-330-020 consist of 1920 acres total and are a portion of Williamson Act Contract No. 77014 (Clerk's No. 301) as recorded on January 21, 1977, in the Siskiyou County Records in Volume 772 at Page 245 and Agricultural Preserve established by board Resolution No. 303, Book 7, adopted on January 13, 1977. This contract property under two separate ownerships, both of whom maintain commercial agricultural uses and is considered in good standing.
- APNs 010-130-620 and 002-330-110 together consist of 360 acres total and are a portion of Williamson Act Contract No. 78029 (Clerk's No. 349) as recorded on February 23, 1978, in the Siskiyou County Records in Volume 808 at Page 268 and Agricultural Preserve established by Board Resolution No. 39, Book 8, adopted on February 14,1978. On September 6, 2022, the Board of Supervisors approved a Resolution directing Staff to issue a Notice of Non-Renewal for Contract No. 78029 as a separate property owner does not have a commercial agricultural use.
- APNs 002-330-210, 002-330-220, 002-330-230 and APN 002-330-050 are not in an Agricultural Preserve.