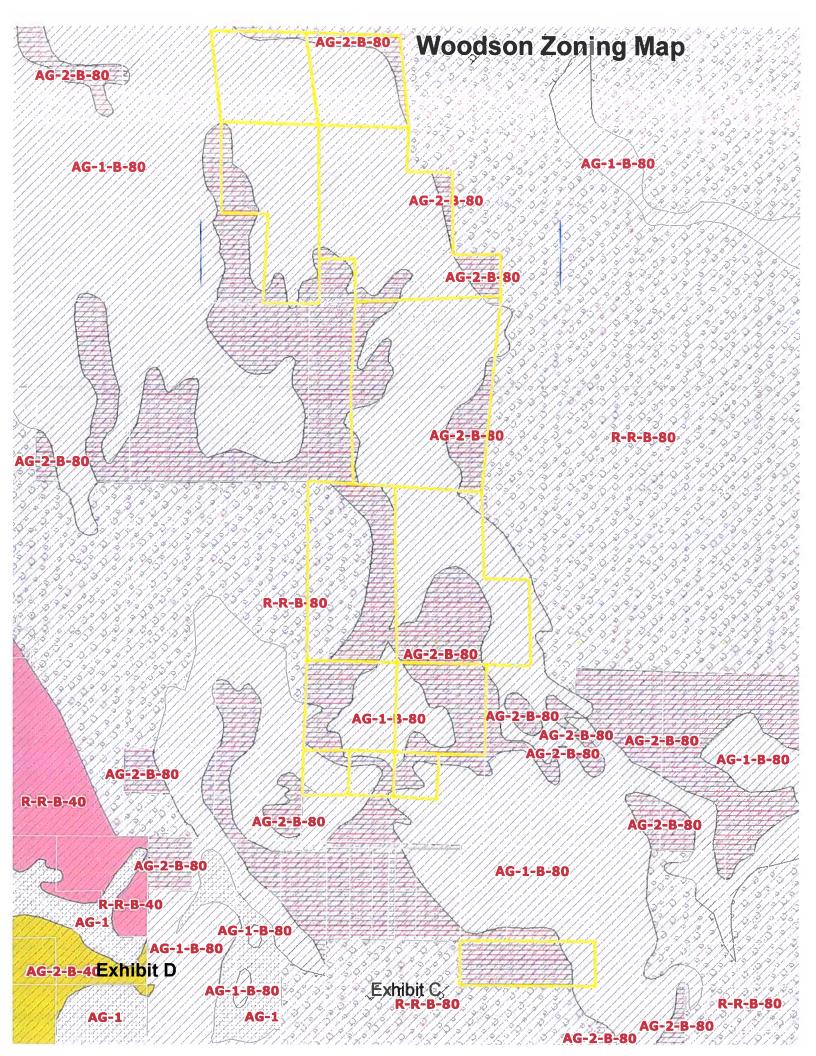

### Zoning

All parcels shall be restricted by zoning to an agricultural use pursuant to Rules Section III, Item D.

All property proposed to be part of the preserve is zoned Prime Agricultural, Non-Prime Agricultural and Rural Residential, all with an 80-acre minimum parcel size.