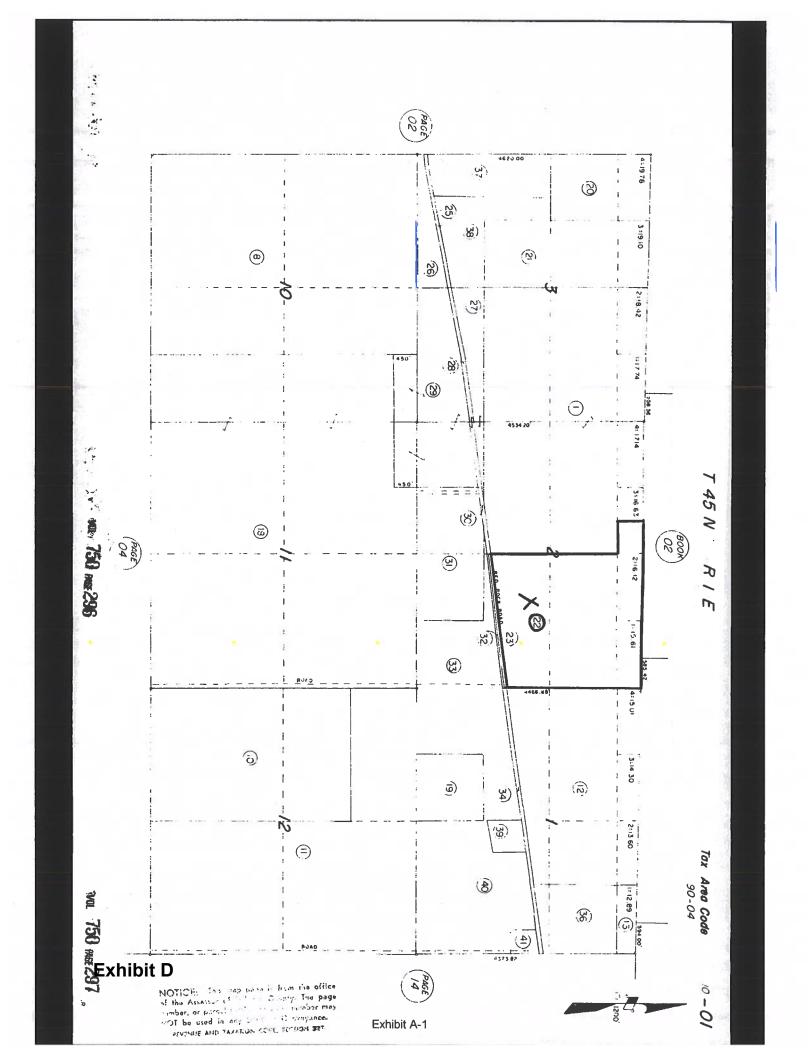

## Parcel Creation

- APNs 002-300-100, 002-290-050, 002-320-050, 002-310-010, 002-310-030 and a portion of 002-330-020 together are one legal parcel as created by Grant Deed as recorded on February 26, 1960, in the Siskiyou County Records in Volume 437 at Page 46.
- A portion of APN 002-330-020 is a separate legal parcel as created as Parcel II by Grant Deed as recorded on February 26, 1960, in the Siskiyou County Records in Volume 437 at Page 46.
- APN 002-330-250 consists of two separate legal parcels, one 40-acre parcel created by Grant Deed as recorded on June 5, 1939, in the Siskiyou County Records in Volume 100 at Page 486 and one 120-acre parcel created by Grant Deed as recorded on August 29, 1963, in the Siskiyou County Records in

# Exhibit D<sup>447 at Page 50.</sup>

Agricultural Preserve Administrator Staff Report November 2, 2022

- APN 002-330-050 is a legal parcel as created by an Agreement to Sell as recorded on August 19, 1971, in the Siskiyou County Records in Volume 633 at Page 50.
- APN 002-330-110 was originally a 560-acre parcel created by Grant Deed as recorded on June 27, 1969, in the Siskiyou County Records in Volume 578 at Page 291. Portions have since been deeded off. It now remains at 240-acres in size.
- APNs 002-330-210, 002-330-220 and 002-330-230 were each created by an unrecorded Contract to Sell dated January 10, 1973, verified by the Siskiyou County Assessor/Recorder.
- APN 010-130-620 is the remainder after a portion of the illegally created parcel, by Grant Deed in 1995, was transferred to different ownership in 2004 by grant deed. As this parcel creation was not in accordance with the Subdivision Map Act, a Certificate of Compliance would be necessary to make this parcel legal.

### Parcel History

- APN 002-330-250 is portion of Williamson Act Contract No. 76033 (Clerk's No. 288) as recorded on February 17, 1976, the Siskiyou County Records in Volume 750 at Page 283 and Agricultural Preserve established by Board Resolution No. 30, Book 7, adopted on February 10, 1976. A Notice of Non-Renewal for Williamson Act Contract No. 76033 was issued on September 7, 2021, as a separate property owner under this contract was in violation of County Ordinances and the County Rules for the Establishment and Administration of Agricultural Preserves and Williamson Act Contracts.
- APNs 002-290-050, 002-300-100, 002-310-010, 002-310-030, 002-320-050, 002-330-020 consist of 1920 acres total and are a portion of Williamson Act Contract No. 77014 (Clerk's No. 301) as recorded on January 21, 1977, in the Siskiyou County Records in Volume 772 at Page 245 and Agricultural Preserve established by board Resolution No. 303, Book 7, adopted on January 13, 1977. This contract property under two separate ownerships, both of whom maintain commercial agricultural uses and is considered in good standing.
- APNs 010-130-620 and 002-330-110 together consist of 360 acres total and are a portion of Williamson Act Contract No. 78029 (Clerk's No. 349) as recorded on February 23, 1978, in the Siskiyou County Records in Volume 808 at Page 268 and Agricultural Preserve established by Board Resolution No. 39, Book 8, adopted on February 14,1978. On September 6, 2022, the Board of Supervisors approved a Resolution directing Staff to issue a Notice of Non-Renewal for Contract No. 78029 as a separate property owner does not have a commercial agricultural use.
- APNs 002-330-210, 002-330-220, 002-330-230 and APN 002-330-050 are not in an Agricultural Preserve.