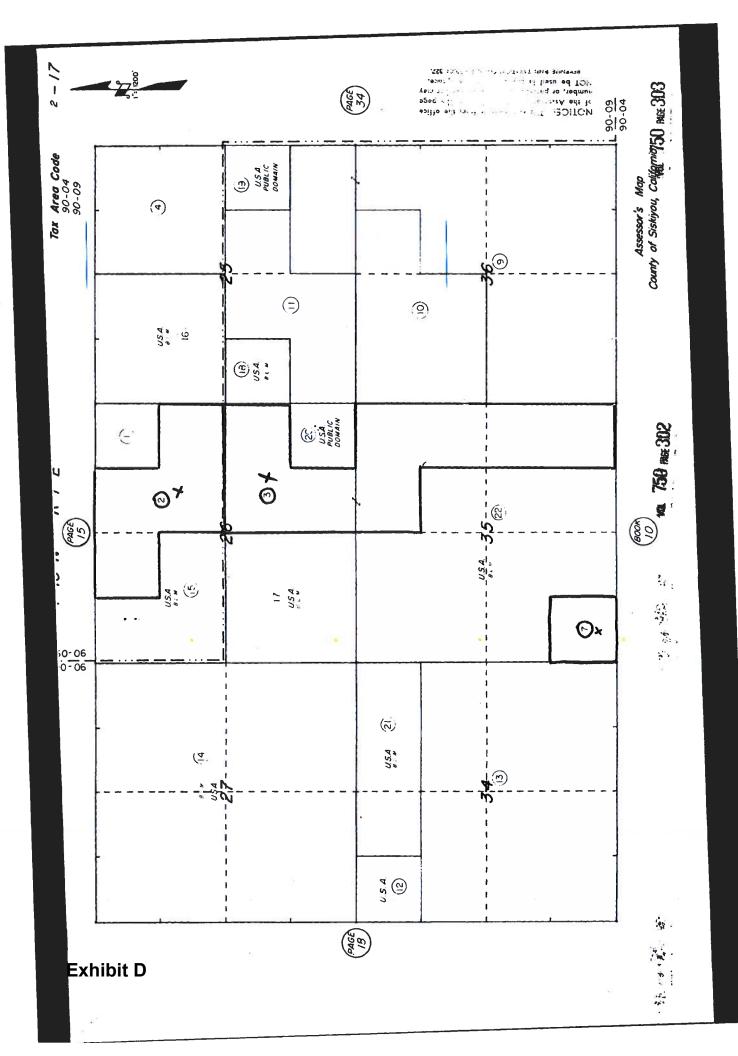

## Parcel Creation

- APNs 002-300-100, 002-290-050, 002-320-050, 002-310-010, 002-310-030 and a portion of 002-330-020 together are one legal parcel as created by Grant Deed as recorded on February 26, 1960, in the Siskiyou County Records in Volume 437 at Page 46.
- A portion of APN 002-330-020 is a separate legal parcel as created as Parcel II by Grant Deed as recorded on February 26, 1960, in the Siskiyou County Records in Volume 437 at Page 46.
- APN 002-330-250 consists of two separate legal parcels, one 40-acre parcel created by Grant Deed as recorded on June 5, 1939, in the Siskiyou County Records in Volume 100 at Page 486 and one 120-acre parcel created by Grant Deed as recorded on August 29, 1963, in the Siskiyou County Records in

# Exhibit D<sup>447 at Page 50.</sup>

Agricultural Preserve Administrator Staff Report November 2, 2022

- APN 002-330-050 is a legal parcel as created by an Agreement to Sell as recorded on August 19, 1971, in the Siskiyou County Records in Volume 633 at Page 50.
- APN 002-330-110 was originally a 560-acre parcel created by Grant Deed as recorded on June 27, 1969, in the Siskiyou County Records in Volume 578 at Page 291. Portions have since been deeded off. It now remains at 240-acres in size.
- APNs 002-330-210, 002-330-220 and 002-330-230 were each created by an unrecorded Contract to Sell dated January 10, 1973, verified by the Siskiyou County Assessor/Recorder.
- APN 010-130-620 is the remainder after a portion of the illegally created parcel, by Grant Deed in 1995, was transferred to different ownership in 2004 by grant deed. As this parcel creation was not in accordance with the Subdivision Map Act, a Certificate of Compliance would be necessary to make this parcel legal.

### Parcel History

- APN 002-330-250 is portion of Williamson Act Contract No. 76033 (Clerk's No. 288) as recorded on February 17, 1976, the Siskiyou County Records in Volume 750 at Page 283 and Agricultural Preserve established by Board Resolution No. 30, Book 7, adopted on February 10, 1976. A Notice of Non-Renewal for Williamson Act Contract No. 76033 was issued on September 7, 2021, as a separate property owner under this contract was in violation of County Ordinances and the County Rules for the Establishment and Administration of Agricultural Preserves and Williamson Act Contracts.
- APNs 002-290-050, 002-300-100, 002-310-010, 002-310-030, 002-320-050, 002-330-020 consist of 1920 acres total and are a portion of Williamson Act Contract No. 77014 (Clerk's No. 301) as recorded on January 21, 1977, in the Siskiyou County Records in Volume 772 at Page 245 and Agricultural Preserve established by board Resolution No. 303, Book 7, adopted on January 13, 1977. This contract property under two separate ownerships, both of whom maintain commercial agricultural uses and is considered in good standing.
- APNs 010-130-620 and 002-330-110 together consist of 360 acres total and are a portion of Williamson Act Contract No. 78029 (Clerk's No. 349) as recorded on February 23, 1978, in the Siskiyou County Records in Volume 808 at Page 268 and Agricultural Preserve established by Board Resolution No. 39, Book 8, adopted on February 14,1978. On September 6, 2022, the Board of Supervisors approved a Resolution directing Staff to issue a Notice of Non-Renewal for Contract No. 78029 as a separate property owner does not have a commercial agricultural use.
- APNs 002-330-210, 002-330-220, 002-330-230 and APN 002-330-050 are not in an Agricultural Preserve.