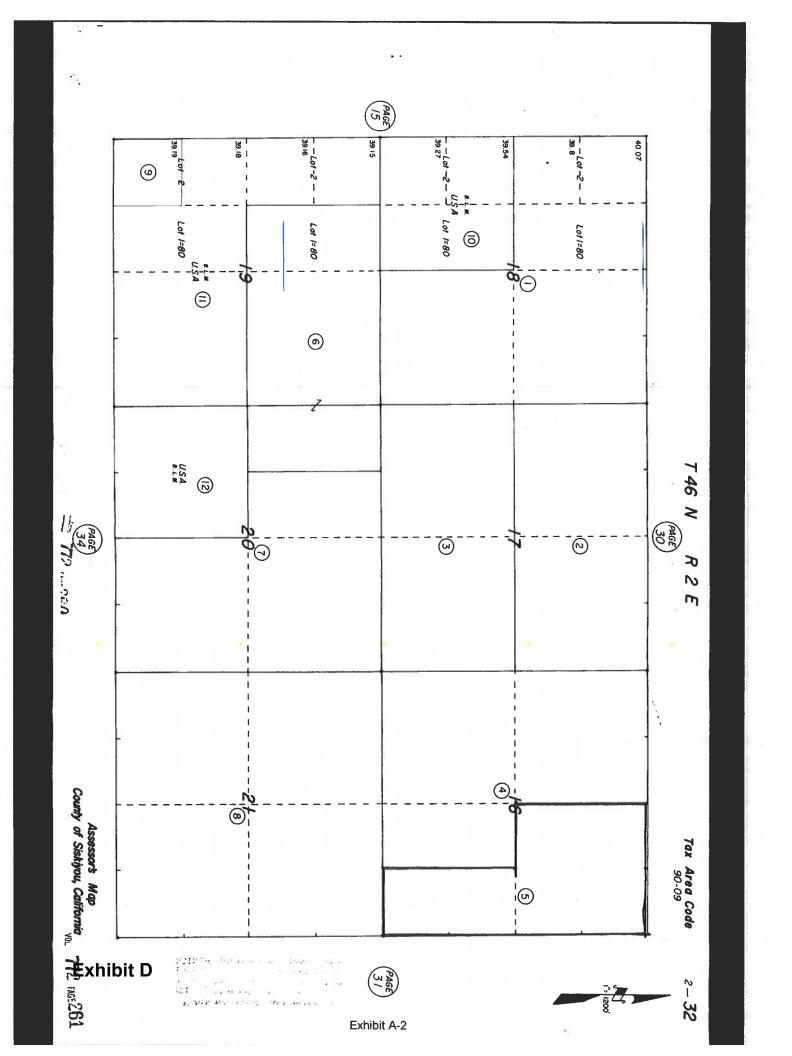

|
| - 172 11257                                                                                                                                                                                                                                                                              |
| Exhibit A-2                                                                                                                                                                                                                                                                              |















RESOLUTION NO. <u>304</u>, BOOK 7 APPROVAL OF NEW AGRICULTURAL PRESERVE CONTRACTS IN AGRICULTURAL PRESERVE ESTABLISHED BY RESOLUTION NO. <u>303</u>, BOOK 7, ADOPTED 1-13-77

WHEREAS, the County of Siskiyou has established certain Agricultural Preserves within the County of Siskiyou; and,

WHEREAS, the procedural requirements for establishment of said preserves as required by the Land Conservation Act of 1965, as amended, have been followed,

NOW, THEREFORE, BE IT RESOLVED, that the County of Siskiyou does hereby enter into Agricultural Preserve Contracts (Williamson Contracts) with the following landowners in the established Agricultural Preserves, said Agricultural Preserves having been established by Resolution No. 303 , Book 7 adopted on 1-13-77 , and the Chairman of the Sis