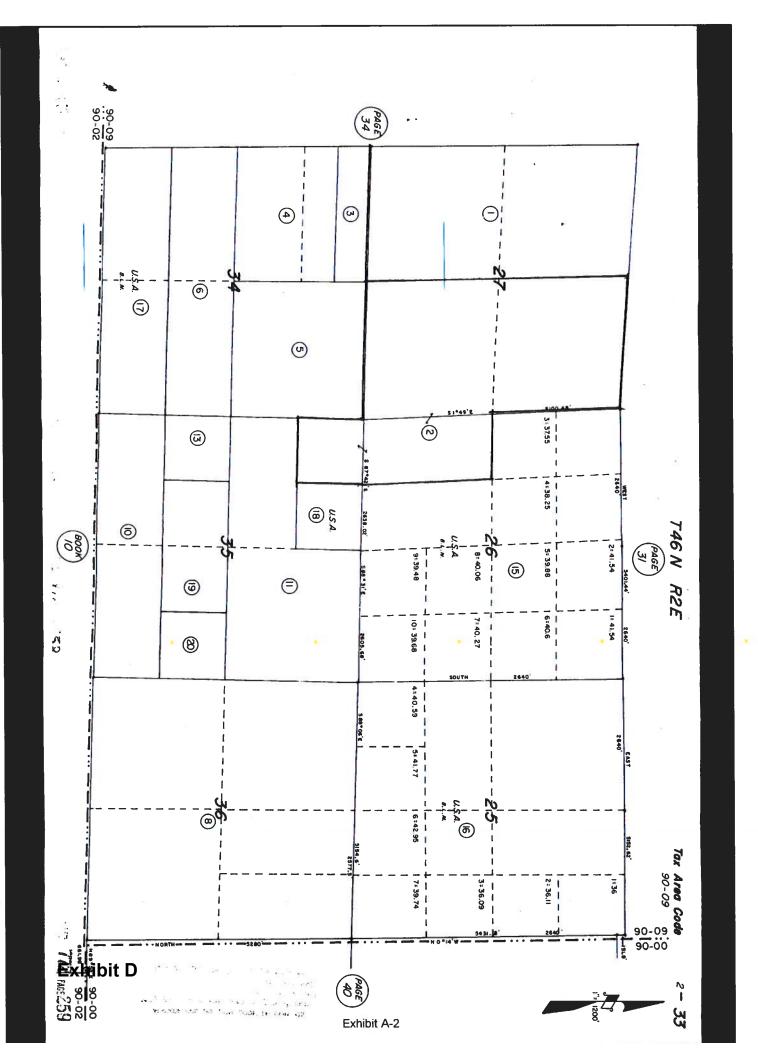

|
| - 172 11257                                                                                                                                                                                                                                                                              |
| Exhibit A-2                                                                                                                                                                                                                                                                              |















RESOLUTION NO. <u>304</u>, BOOK 7 APPROVAL OF NEW AGRICULTURAL PRESERVE CONTRACTS IN AGRICULTURAL PRESERVE ESTABLISHED BY RESOLUTION NO. <u>303</u>, BOOK 7, ADOPTED 1-13-77

WHEREAS, the County of Siskiyou has established certain Agricultural Preserves within the County of Siskiyou; and,

WHEREAS, the procedural requirements for establishment of said preserves as required by the Land Conservation Act of 1965, as amended, have been followed,

NOW, THEREFORE, BE IT RESOLVED, that the County of Siskiyou does hereby enter into Agricultural Preserve Contracts (Williamson Contracts) with the following landowners in the established Agricultural Preserves, said Agricultural Preserves having been established by Resolution No. 303 , Book 7 adopted on 1-13-77 , and the Chairman of the S