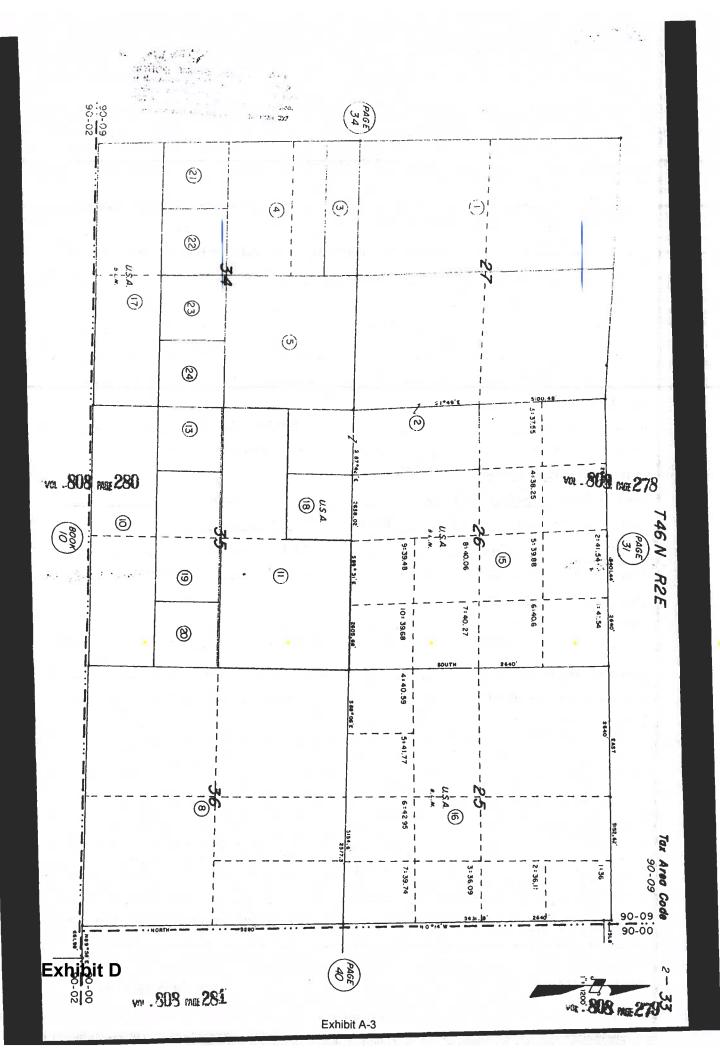

### Parcel History

- APN 002-330-250 is portion of Williamson Act Contract No. 76033 (Clerk's No. 288) as recorded on February 17, 1976, the Siskiyou County Records in Volume 750 at Page 283 and Agricultural Preserve established by Board Resolution No. 30, Book 7, adopted on February 10, 1976. A Notice of Non-Renewal for Williamson Act Contract No. 76033 was issued on September 7, 2021, as a separate property owner under this contract was in violation of County Ordinances and the County Rules for the Establishment and Administration of Agricultural Preserves and Williamson Act Contracts.
- APNs 002-290-050, 002-300-100, 002-310-010, 002-310-030, 002-320-050, 002-330-020 consist of 1920 acres total and are a portion of Williamson Act Contract No. 77014 (Clerk's No. 301) as recorded on January 21, 1977, in the Siskiyou County Records in Volume 772 at Page 245 and Agricultural Preserve established by board Resolution No. 303, Book 7, adopted on January 13, 1977. This contract property under two separate ownerships, both of whom maintain commercial agricultural uses and is considered in good standing.
- APNs 010-130-620 and 002-330-110 together consist of 360 acres total and are a portion of Williamson Act Contract No. 78029 (Clerk's No. 349) as recorded on February 23, 1978, in the Siskiyou County Records in Volume 808 at Page 268 and Agricultural Preserve established by Board Resolution No. 39, Book 8, adopted on February 14,1978. On September 6, 2022, the Board of Supervisors approved a Resolution directing Staff to issue a Notice of Non-Renewal for Contract No. 78029 as a separate property owner does not have a commercial agricultural use.
- APNs 002-330-210, 002-330-220, 002-330-230 and APN 002-330-050 are not in an Agricultural Preserve.