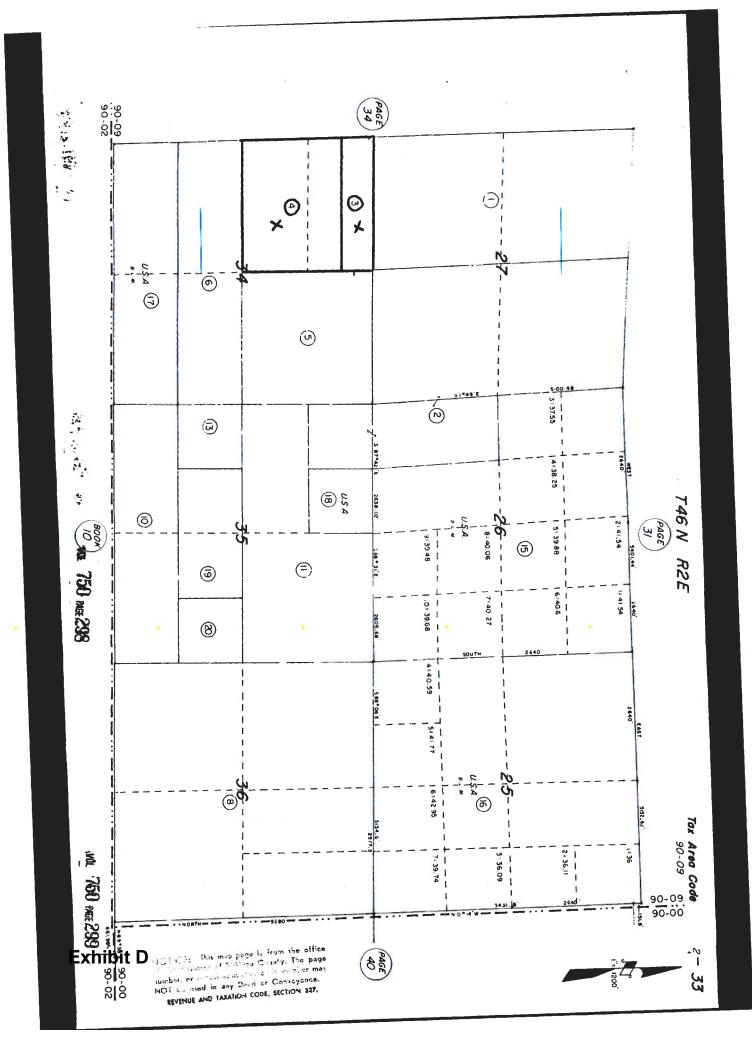

## Parcel Creation

- APNs 002-300-100, 002-290-050, 002-320-050, 002-310-010, 002-310-030 and a portion of 002-330-020 together are one legal parcel as created by Grant Deed as recorded on February 26, 1960, in the Siskiyou County Records in Volume 437 at Page 46.
- A portion of APN 002-330-020 is a separate legal parcel as created as Parcel II by Grant Deed as recorded on February 26, 1960, in the Siskiyou County Records in Volume 437 at Page 46.
- APN 002-330-250 consists of two separate legal parcels, one 40-acre parcel created by Grant Deed as recorded on June 5, 1939, in the Siskiyou County Records in Volume 100 at Page 486 and one 120-acre parcel created by Grant Deed as recorded on August 29, 1963, in the Siskiyou County Records in

# Exhibit D<sup>447 at Page 50.</sup>

Agricultural Preserve Administrator Staff Report November 2, 2022

- APN 002-330-050 is a legal parcel as created by an Agreement to Sell as recorded on August 19, 1971, in the Siskiyou County Records in Volume 633 at Page 50.
- APN 002-330-110 was originally a 560-acre parcel created by Grant Deed as recorded on June 27, 1969, in the Siskiyou County Records in Volume 578 at Page 291. Portions have since been deeded off. It now remains at 240-acres in size.
- APNs 002-330-210, 002-330-220 and 002-330-230 were each created by an unrecorded Contract to Sell dated January 10, 1973, verified by the Siskiyou County Assessor/Recorder.
- APN 010-130-620 is the remainder after a portion of the illegally created parcel, by Grant Deed in 1995, was transferred to different ownership in 2004 by grant deed. As this parcel creation was not in accordance with the Subdivision Map Act, a Certificate of Compliance would be necessary to make this parcel legal.

### Parcel History

- APN 002-330-250 is portion of Williamson Act Contract No. 76033 (Clerk's No. 288) as recorded on February 17, 1976, the Siskiyou County Records in Volume 750 at Page 283 and Agricultural Preserve established by Board Resolution No. 30, Book 7, adopted on February 10, 1976. A Notice of Non-Renewal for Williamson Act Contract No. 76033 was issued on September 7, 2021, as a separate property owner under this contract was in violation of County Ordinances and the County Rules for the Establishment and Administration of Agricultural Preserves and Williamson Act Contracts.
- APNs 002-290-050, 002-300-100, 002-310-010, 002-310-030, 002-320-050, 002-330-020 consist of 1920 acres total and are a portion of Williamson Act Contract No. 77014 (Clerk's No. 301) as recorded on January 21, 1977, in the Siskiyou County Records in Volume 772 at Page 245 and Agricultural Preserve established by board Resolution No. 303, Book 7, adopted on January 13, 1977. This contract property under two separate ownerships, both of whom maintain commercial agricultural uses and is considered in good standing.
- APNs 010-130-620 and 002-330-110 together consist of 360 acres total and are a portion of Williamson Act Contract No. 78029 (Clerk's No. 349) as recorded on February 23, 1978, in the Siskiyou County Records in Volume 808 at Page 268 and Agricultural Preserve established by Board Resolution No. 39, Book 8, adopted on February 14,1978. On September 6, 2022, the Board of Supervisors approved a Resolution directing Staff to issue a Notice of Non-Renewal for Contract No. 78029 as a separate property owner does not have a commercial agricultural use.
- APNs 002-330-210, 002-330-220, 002-330-230 and APN 002-330-050 are not in an Agricultural Preserve.