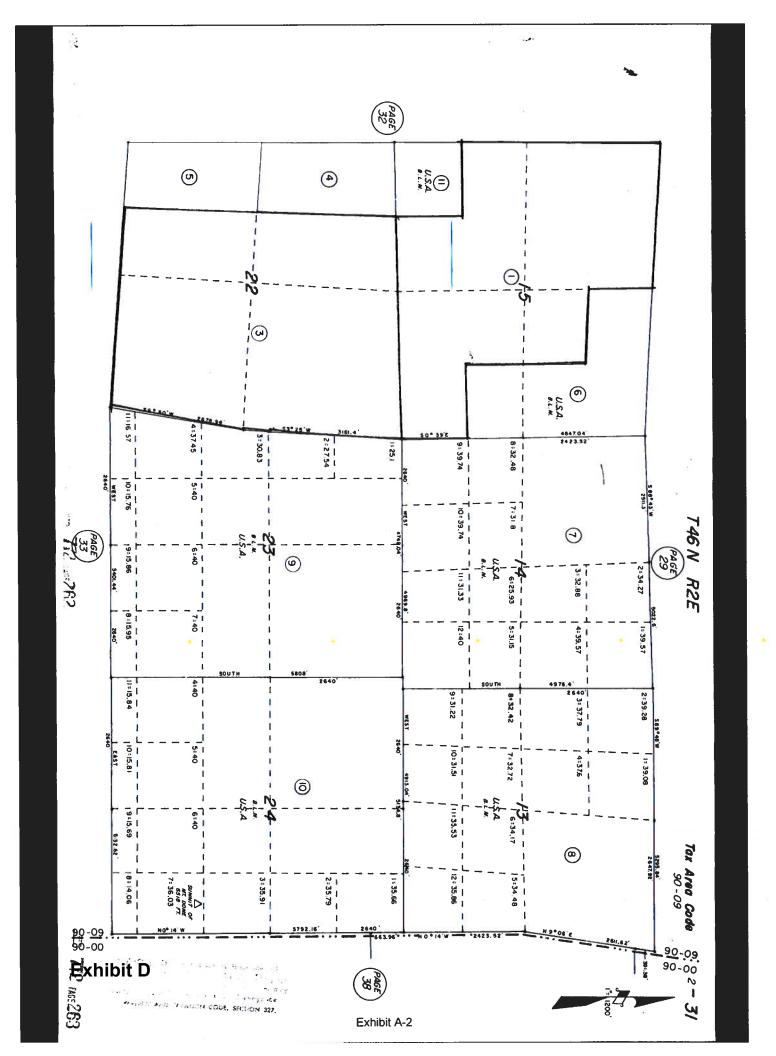

|
| - 172 11257                                                                                                                                                                                                                                                                              |
| Exhibit A-2                                                                                                                                                                                                                                                                              |















RESOLUTION NO. <u>304</u>, BOOK 7 APPROVAL OF NEW AGRICULTURAL PRESERVE CONTRACTS IN AGRICULTURAL PRESERVE ESTABLISHED BY RESOLUTION NO. <u>303</u>, BOOK 7, ADOPTED 1-13-77

WHEREAS, the County of Siskiyou has established certain Agricultural Preserves within the County of Siskiyou; and,

WHEREAS, the procedural requirements for establishment of said preserves as required by the Land Conservation Act of 1965, as amended, have been followed,

NOW, THEREFORE, BE IT RESOLVED, that the County of Siskiyou does hereby enter into Agricultural Preserve Contracts (Williamson Contracts) with the following landowners in the established Agricultural Preserves, said Agricultural Preserves having been established by Resolution No. 303 , Book 7 adopted on 1-13-77 , and the Chairman of the Siski