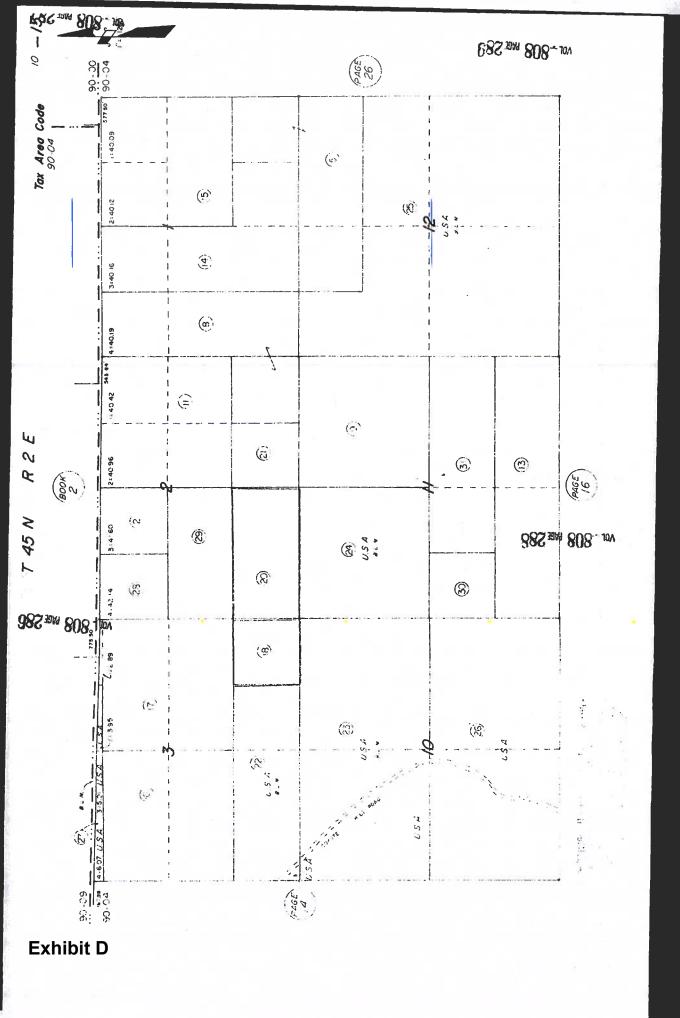

### Parcel History

- APN 002-330-250 is portion of Williamson Act Contract No. 76033 (Clerk's No. 288) as recorded on February 17, 1976, the Siskiyou County Records in Volume 750 at Page 283 and Agricultural Preserve established by Board Resolution No. 30, Book 7, adopted on February 10, 1976. A Notice of Non-Renewal for Williamson Act Contract No. 76033 was issued on September 7, 2021, as a separate property owner under this contract was in violation of County Ordinances and the County Rules for the Establishment and Administration of Agricultural Preserves and Williamson Act Contracts.
- APNs 002-290-050, 002-300-100, 002-310-010, 002-310-030, 002-320-050, 002-330-020 consist of 1920 acres total and are a portion of Williamson Act Contract No. 77014 (Clerk's No. 301) as recorded on January 21, 1977, in the Siskiyou County Records in Volume 772 at Page 245 and Agricultural Preserve established by board Resolution No. 303, Book 7, adopted on January 13, 1977. This contract property under two separate ownerships, both of whom maintain commercial agricultural uses and is considered in good standing.
- APNs 010-130-620 and 002-330-110 together consist of 360 acres total and are a portion of Williamson Act Contract No. 78029 (Clerk's No. 349) as recorded on February 23, 1978, in the Siskiyou County Records in Volume 808 at Page 268 and Agricultural Preserve established by Board Resolution No. 39, Book 8, adopted on February 14,1978. On September 6, 2022, the Board of Supervisors approved a Resolution directing Staff to issue a Notice of Non-Renewal for Contract No. 78029 as a separate property owner does not have a commercial agricultural use.
- APNs 002-330-210, 002-330-220, 002-330-230 and APN 002-330-050 are not in an Agricultural Preserve.