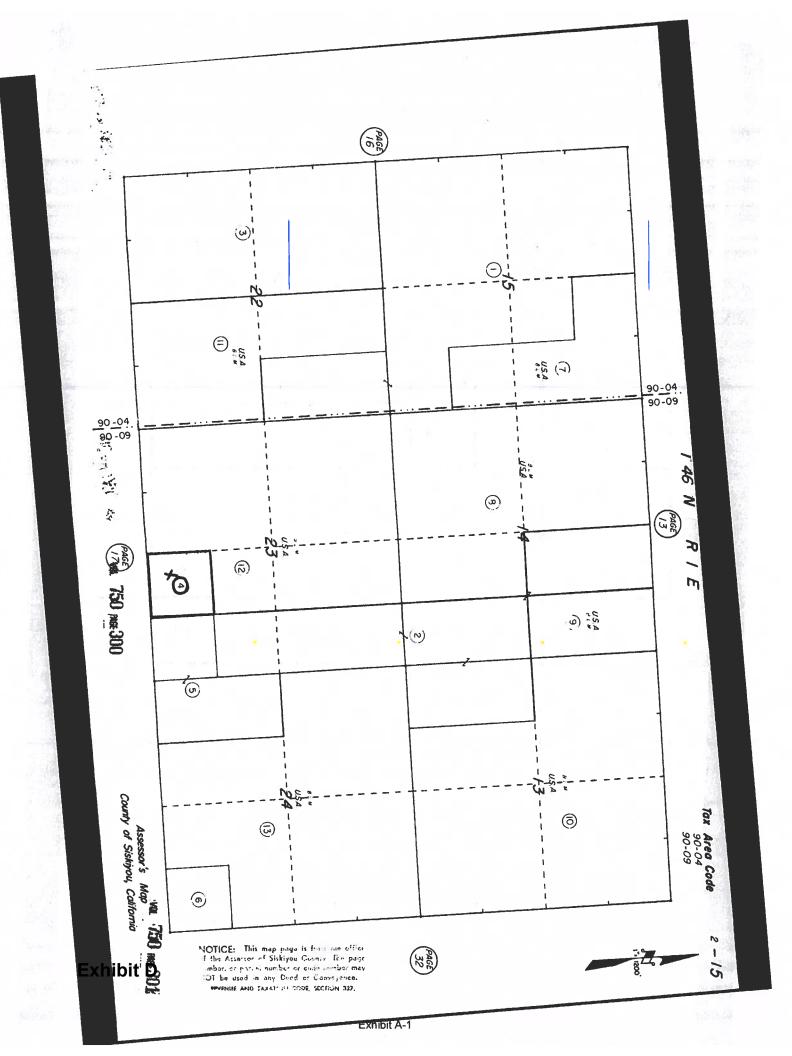

## Parcel Creation

- APNs 002-300-100, 002-290-050, 002-320-050, 002-310-010, 002-310-030 and a portion of 002-330-020 together are one legal parcel as created by Grant Deed as recorded on February 26, 1960, in the Siskiyou County Records in Volume 437 at Page 46.
- A portion of APN 002-330-020 is a separate legal parcel as created as Parcel II by Grant Deed as recorded on February 26, 1960, in the Siskiyou County Records in Volume 437 at Page 46.
- APN 002-330-250 consists of two separate legal parcels, one 40-acre parcel created by Grant Deed as recorded on June 5, 1939, in the Siskiyou County Records in Volume 100 at Page 486 and one 120-acre parcel created by Grant Deed as recorded on August 29, 1963, in the Siskiyou County Records in

# Exhibit D<sup>447 at Page 50.</sup>

Agricultural Preserve Administrator Staff Report November 2, 2022

- APN 002-330-050 is a legal parcel as created by an Agreement to Sell as recorded on August 19, 1971, in the Siskiyou County Records in Volume 633 at Page 50.
- APN 002-330-110 was originally a 560-acre parcel created by Grant Deed as recorded on June 27, 1969, in the Siskiyou County Records in Volume 578 at Page 291. Portions have since been deeded off. It now remains at 240-acres in size.
- APNs 002-330-210, 002-330-220 and 002-330-230 were each created by an unrecorded Contract to Sell dated January 10, 1973, verified by the Siskiyou County Assessor/Recorder.
- APN 010-130-620 is the remainder after a portion of the illegally created parcel, by Grant Deed in 1995, was transferred to different ownership in 2004 by grant deed. As this parcel creation was not in accordance with the Subdivision Map Act, a Certificate of Compliance would be necessary to make this parcel legal.

### Parcel History

- APN 002-330-250 is portion of Williamson Act Contract No. 76033 (Clerk's No. 288) as recorded on February 17, 1976, the Siskiyou County Records in Volume 750 at Page 283 and Agricultural Preserve established by Board Resolution No. 30, Book 7, adopted on February 10, 1976. A Notice of Non-Renewal for Williamson Act Contract No. 76033 was issued on September 7, 2021, as a separate property owner under this contract was in violation of County Ordinances and the County Rules for the Establishment and Administration of Agricultural Preserves and Williamson Act Contracts.
- APNs 002-290-050, 002-300-100, 002-310-010, 002-310-030, 002-320-050, 002-330-020 consist of 1920 acres total and are a portion of Williamson Act Contract No. 77014 (Clerk's No. 301) as recorded on January 21, 1977, in the Siskiyou County Records in Volume 772 at Page 245 and Agricultural Preserve established by board Resolution No. 303, Book 7, adopted on January 13, 1977. This contract property under two separate ownerships, both of whom maintain commercial agricultural uses and is considered in good standing.
- APNs 010-130-620 and 002-330-110 together consist of 360 acres total and are a portion of Williamson Act Contract No. 78029 (Clerk's No. 349) as recorded on February 23, 1978, in the Siskiyou County Records in Volume 808 at Page 268 and Agricultural Preserve established by Board Resolution No. 39, Book 8, adopted on February 14,1978. On September 6, 2022, the Board of Supervisors approved a Resolution directing Staff to issue a Notice of Non-Renewal for Contract No. 78029 as a separate property owner does not have a commercial agricultural use.
- APNs 002-330-210, 002-330-220, 002-330-230 and APN 002-330-050 are not in an Agricultural Preserve.