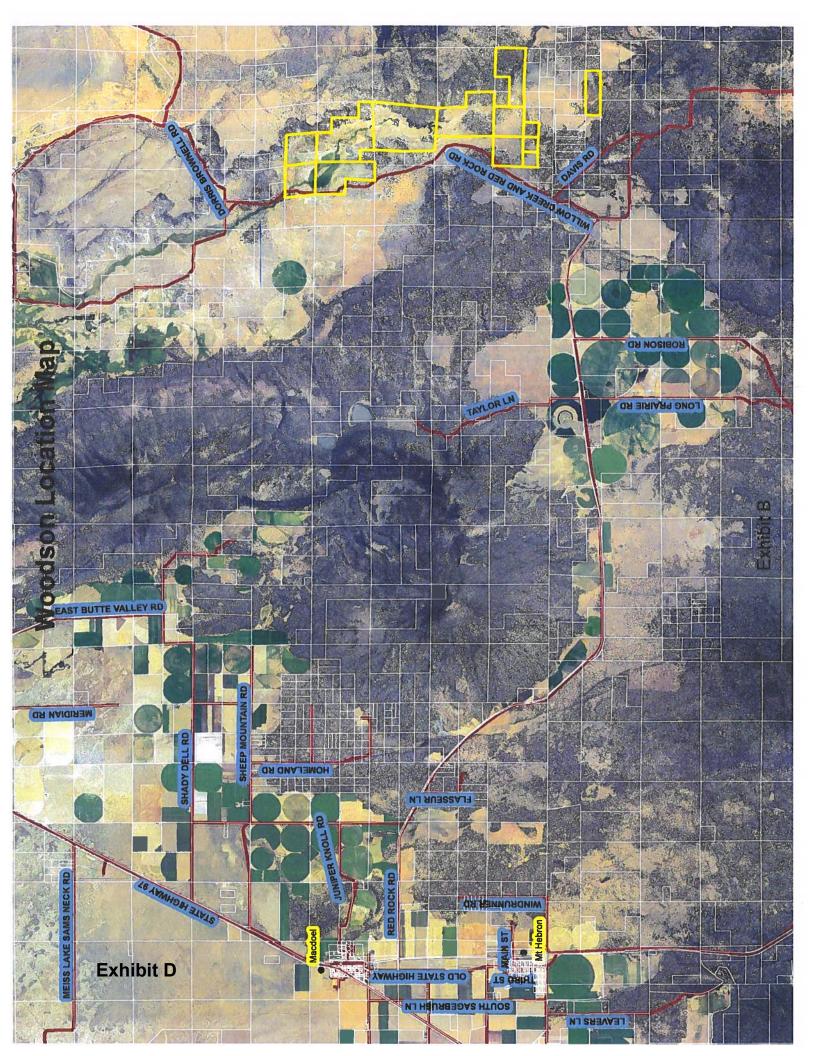

# **Background and Discussion**

The proposed project is requesting to bring all property owned by Mr. & Mrs. Woodson, approximately 2720 acres, under one individual Williamson Act Contract. Presently, 2440 acres are currently encumbered by Williamson Act contracts and 280 acres are not within an Agricultural Preserve. The subject property is approximately 2720 acres consisting of thirteen separate assessor's tax parcels. To accomplish this request, the Board of Supervisors would need to first amend the existing Agricultural Preserve(s) to remove the applicant's property, approve the addition of 280 acres of non-prime ag land, and establish a new Agricultural Preserve, then approve the rescission of property from the existing Williamson Act contracts and reentry into a new contract.

The property has historically been used for and continues to be used for a commercial cow/calf operation, with approximately 200 acres of irrigated pasture leased out for grazing and the remaining property utilized as dry pasture by the owner's livestock. The property is developed with a single-family dwelling and accessory structures incidental to the agricultural operation.