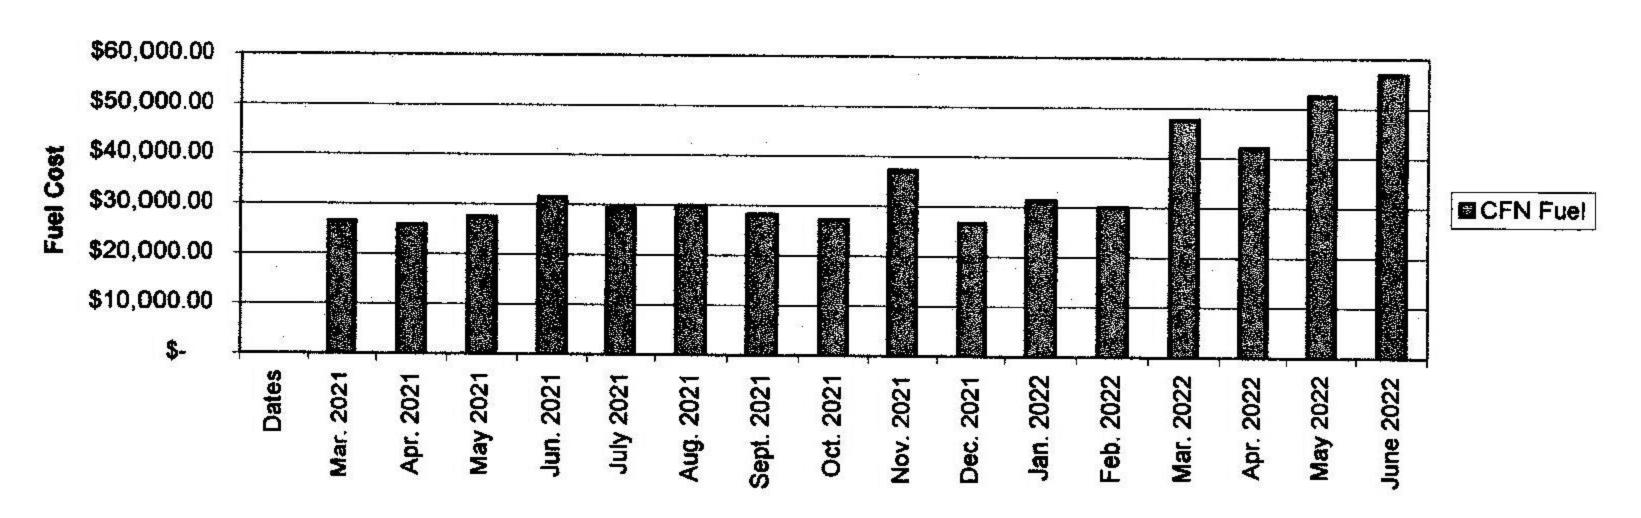

Exhibit 1b Fuel Costs vs Tons Hauled to Dry Creek OR.

| Dates      | (  | CFN Fuel<br>Cost | 81 - 1000 MAR | ice Per<br>Sallon | Black Butte<br>Tons | Oberlin<br>Tons | Total Tons<br>Hauled | 07-22-00 | el Cost<br>er Ton |
|------------|----|------------------|---------------|-------------------|---------------------|-----------------|----------------------|----------|-------------------|
| Mar. 2021  | \$ | 26,397.54        | \$            | 3.449             | 1268.26             | 1959.33         | 3227.59              | \$       | 8.18              |
| Apr. 2021  | \$ | 25,918.44        | \$            | 3.799             | 1589.13             | 2016.50         | 3605.63              | \$       | 7.19              |
| May 2021   | \$ | 27,436.81        | \$            | 3.819             | 1613.28             | 1941.00         | 3554.28              | \$       | 7.72              |
| Jun. 2021  | \$ | 31,491.46        | \$            | 3.819             | 1632.46             | 2086.78         | 3719.24              | \$       | 8.47              |
| July 2021  | \$ | 29,301.22        | \$            | 3.979             | 1812.37             | 1854.04         | 3666.41              | \$       | 7.99              |
| Aug. 2021  | \$ | 29,912.22        | \$            | 4.099             | 1401.30             | 2028.86         | 3430.16              | \$       | 8.72              |
| Sept. 2021 | \$ | 28,259.56        | \$            | 4.179             | 1513.79             | 2100.52         | 3614.31              | \$       | 7.82              |
| Oct. 2021  | \$ | 27,255.41        | \$            | 4.159             | 1320.99             | 1724.20         | 3045.19              | \$       | 8.95              |
| Nov. 2021  | \$ | 37,269.99        | \$            | 4.479             | 1617.18             | 2108.95         | 3726.13              | \$       | 10.00             |
| Dec. 2021  | \$ | 26,651.11        | \$            | 4.579             | 1114.39             | 1525.06         | 2639.45              | \$       | 10.10             |
| Jan. 2022  | \$ | 31,351.91        | \$            | 4.579             | 1184.87             | 1847.70         | 3032.57              | \$       | 10.34             |
| Feb. 2022  | \$ | 30,032.04        | \$            | 4.479             | 1030.52             | 1453.56         | 2484.08              | \$       | 12.09             |
| Mar. 2022  | \$ | 47,567.52        | \$            | 4.849             | 1384.74             | 1950.90         | 3335.64              | \$       | 14.26             |
| Apr. 2022  | \$ | 42,102.03        | \$            | 6.099             | 1344.42             | 1636.22         | 2980.64              | \$       | 14.13             |
| May 2022   | \$ | 52,573.24        | \$            | 6.190             | 1761.24             | 1852.86         | 3614.10              | \$       | 14.55             |
| June 2022  | \$ | 56,849.42        | \$            | 6.680             | 1745.09             | 1880.33         | 3625.42              | \$       | 15.68             |

**CFN Fuel** 