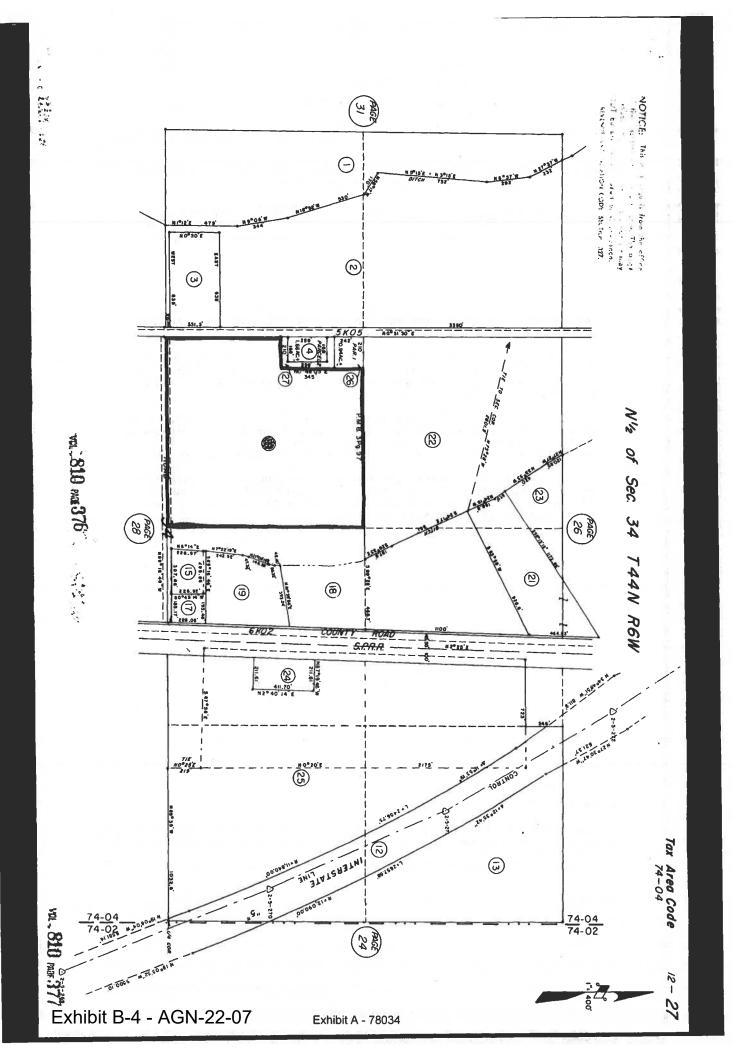

#### Contract No. 78034 Stafford

July 14, 2022 - Called owner and left voicemail -voicemail was not returned.

#### Contract No. 78034 Stafford

This Williamson Act Contract was established as Clerk's No. 355 (Assessor's Contract No. 78034), as recorded in Siskiyou County Official Records as Volume 810 at Page 364, on February 28, 1978. The parcel remains unchanged since entry into contract.

The subject property is located in the original Agricultural Preserve, as established per Board of Supervisors Resolution 39, Book, adopted February 14,1978.