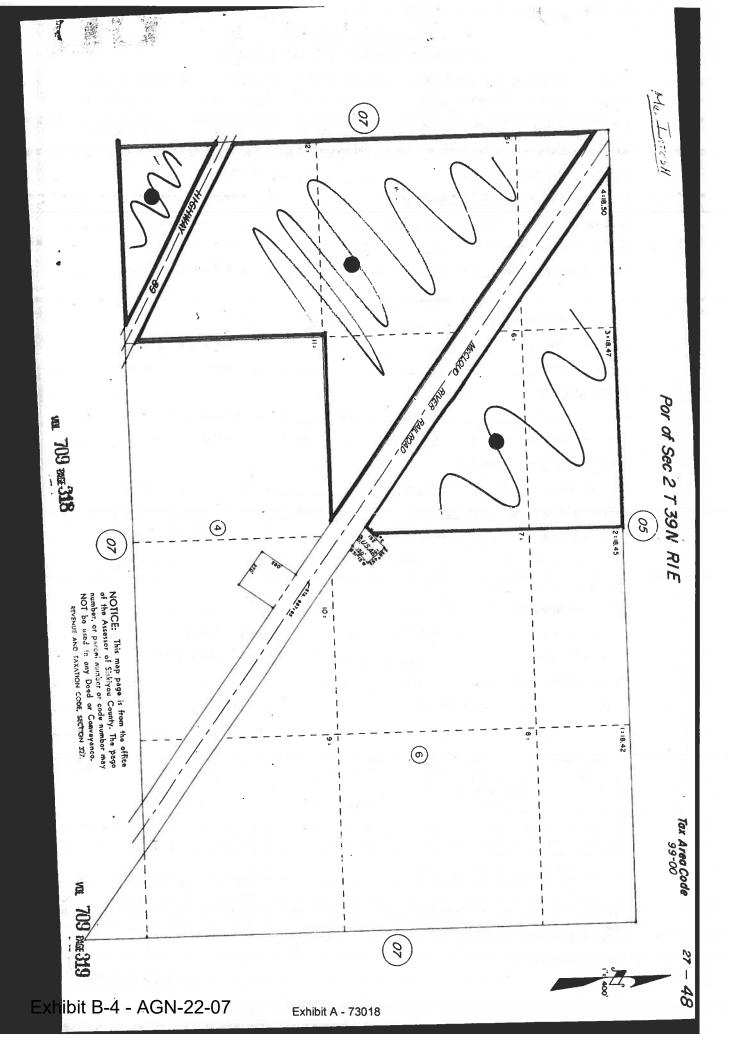

#### Contract No. 73018 McIntosh

July 14, 2022 – Attempted to contact by phone – there was no answer –voicemail was not returned.

#### Contract No. 73018 McIntosh

This Williamson Act Contract was established as Clerk's No. 182 (Assessor's Contract No. 73018), as recorded in Siskiyou County Official Records as Volume 682 at Page 830, on February 26, 1973. The original contract totaled 718.1 acres however two parcels, 131-acres, were removed as they are zoned Timber Production.

The subject property is located in the original Agricultural Preserve, as established per Board of Supervisors Resolution 119, Book 5.