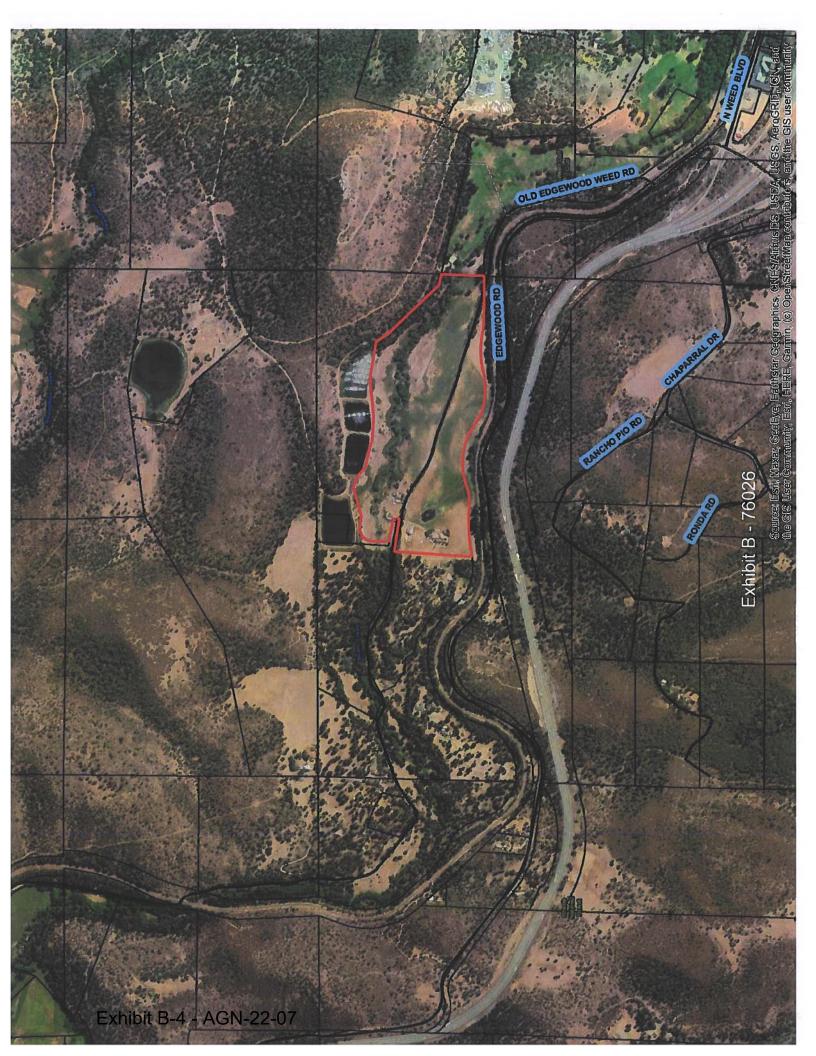

#### Contract No. 76026 Oliver

This Williamson Act Contract was established as Clerk's No. 281 (Assessor's Contract No. 76026), as recorded in Siskiyou County Official Records as Volume 750 at Page 156, on February 17, 1976. The acreage noted in the original application was 64.9 acres however the Assessor's office corrected the acreage January 6, 1977 to 69 acres. The parcel remains unchanged since entry into the contract. The subject property is located in the original Agricultural Preserve, as established per Board of Supervisors Resolution 30, Book 7, adopted February 10, 1976.