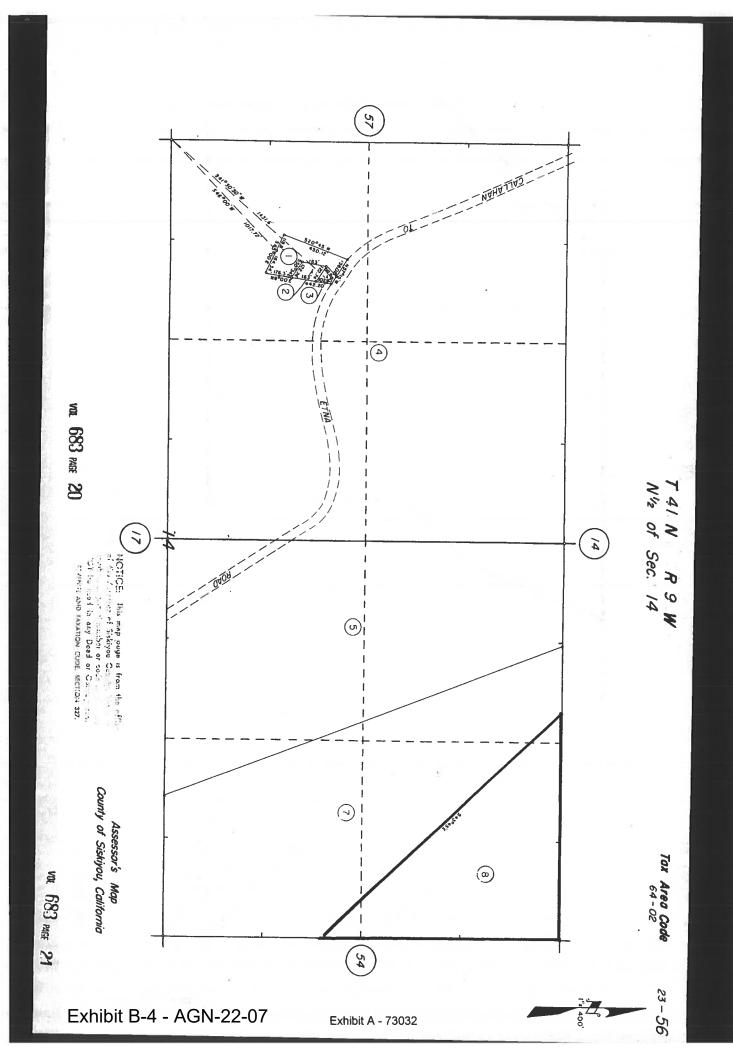

#### Contract No. 73032 Johnson

During the review process, it was found that this property is a portion of a legal parcel, having 2-acres under a separate contract. This will require a contract amendment to consolidate all portions of the legal parcel under one contract or to issue a Notice of Non-Renewal for both contracts.

Staff will be recommending the board not issue a Notice of Non-Renewal for this contract at this time.