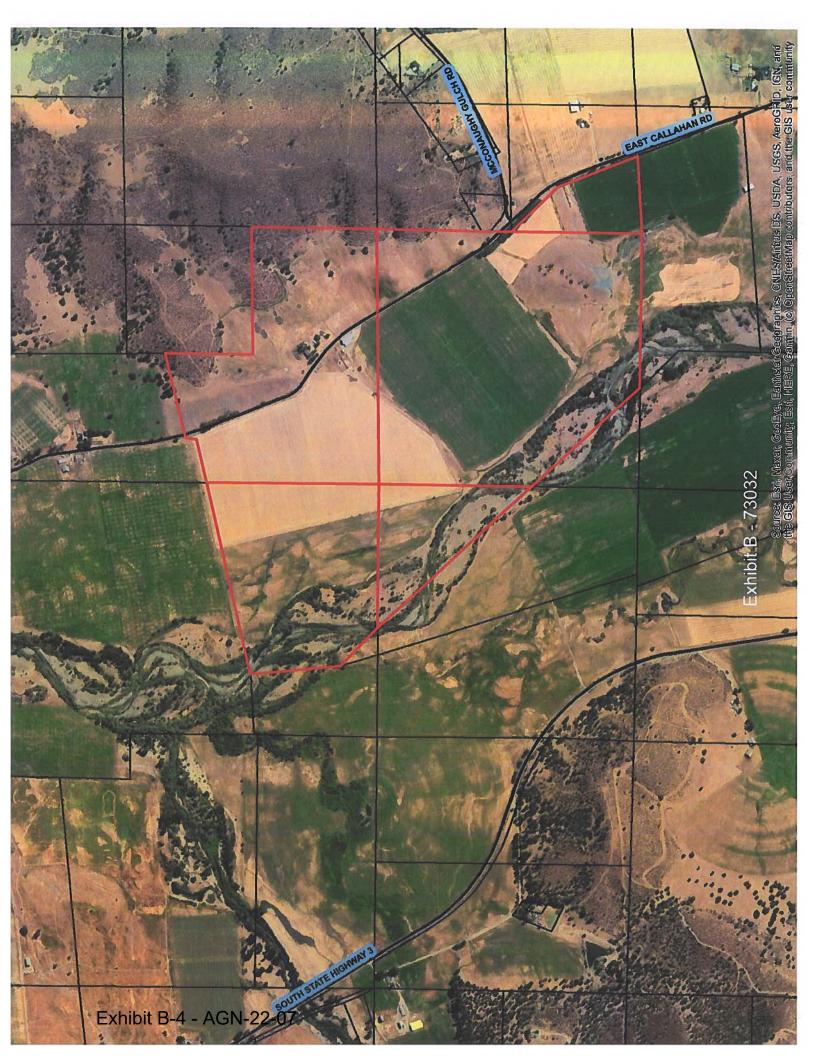

#### Contract No. 73032 Johnson

During the review process, it was found that this property is a portion of a legal parcel, having 2-acres under a separate contract. This will require a contract amendment to consolidate all portions of the legal parcel under one contract or to issue a Notice of Non-Renewal for both contracts.

Staff will be recommending the board not issue a Notice of Non-Renewal for this contract at this time.