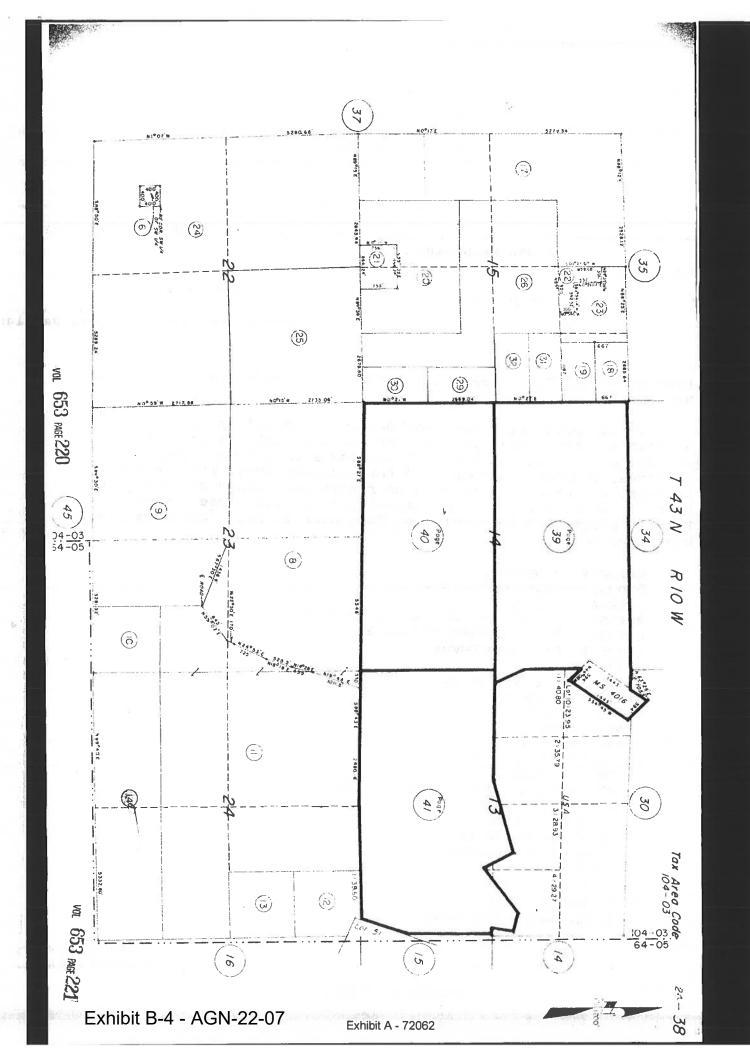

#### Contract No. 73007 Lakey

This Williamson Act Contract was established as Clerk's No. 170 (Assessor's Contract No. 73007), as recorded in Siskiyou County Official Records as Volume 682 at Page 662, on February 26, 1973. The parcels remain unchanged since entry into contract.

The subject property is located in the original Agricultural Preserve, as established per Board of Supervisors Resolution 119, Book 5.