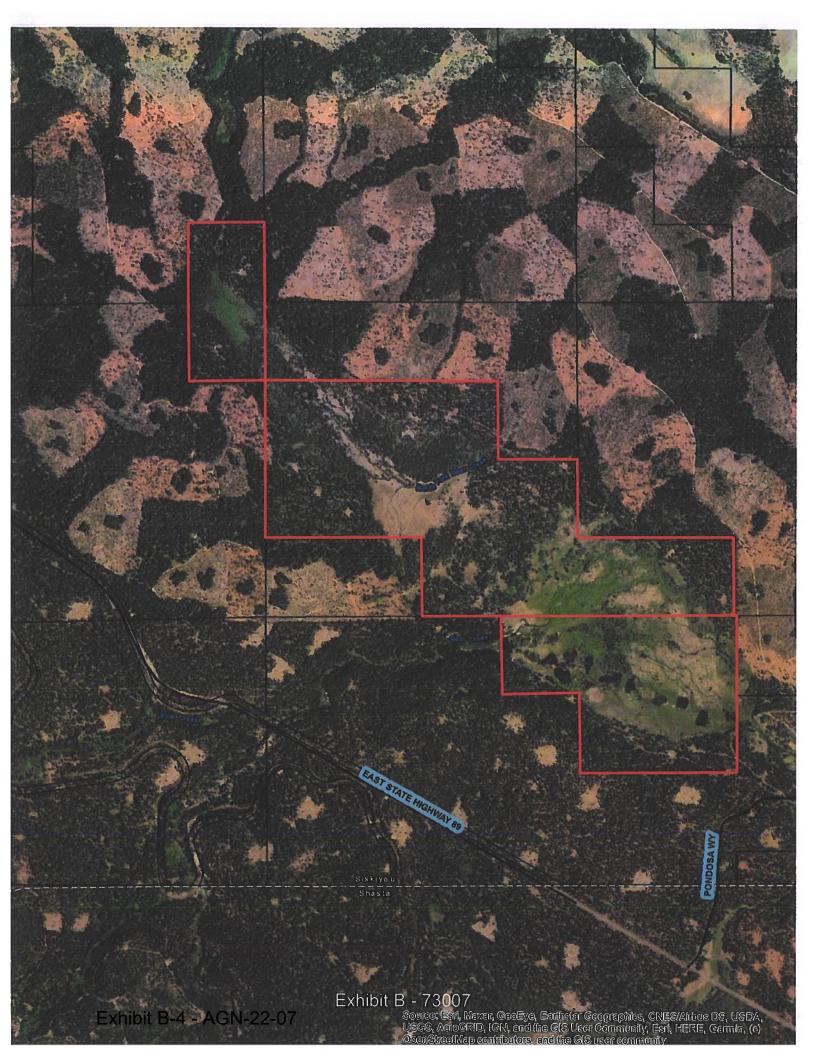

#### Contract No. 73007 Lakev

July 14, 2022 - Attempted to contact by phone – there was never an answer to the phone numbers found and voicemails were not returned.

#### Contract No. 73007 Lakey

This Williamson Act Contract was established as Clerk's No. 170 (Assessor's Contract No. 73007), as recorded in Siskiyou County Official Records as Volume 682 at Page 662, on February 26, 1973. The parcels remain unchanged since entry into contract.

The subject property is located in the original Agricultural Preserve, as established per Board of Supervisors Resolution 119, Book 5.