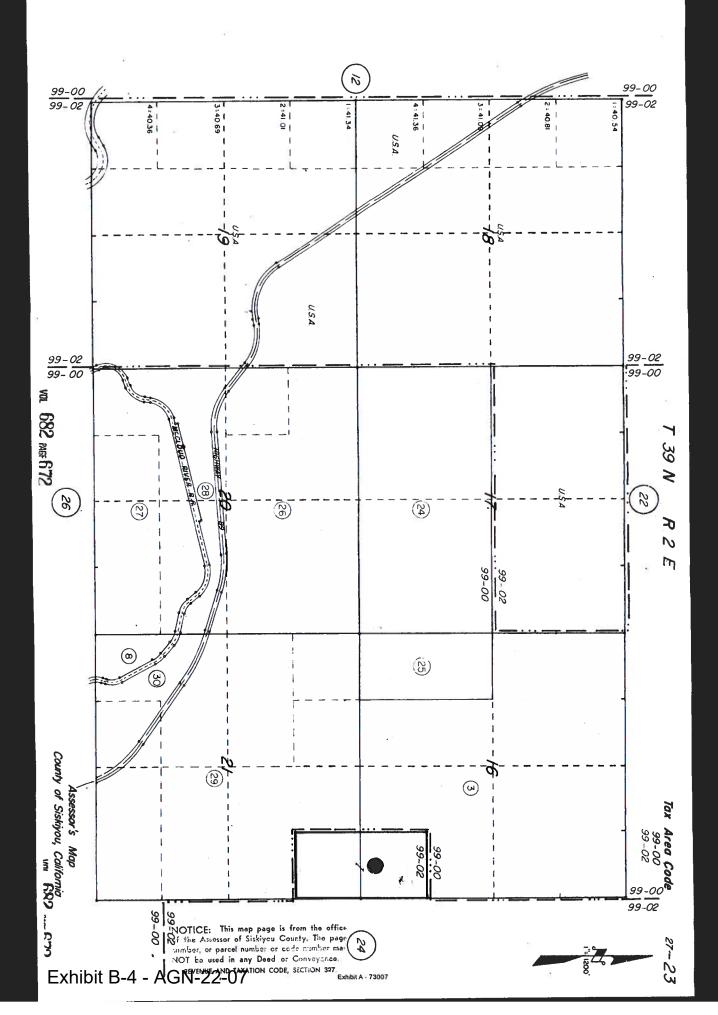

#### Contract No. 73018 McIntosh

This Williamson Act Contract was established as Clerk's No. 182 (Assessor's Contract No. 73018), as recorded in Siskiyou County Official Records as Volume 682 at Page 830, on February 26, 1973. The original contract totaled 718.1 acres however two parcels, 131-acres, were removed as they are zoned Timber Production.

The subject property is located in the original Agricultural Preserve, as established per Board of Supervisors Resolution 119, Book 5.