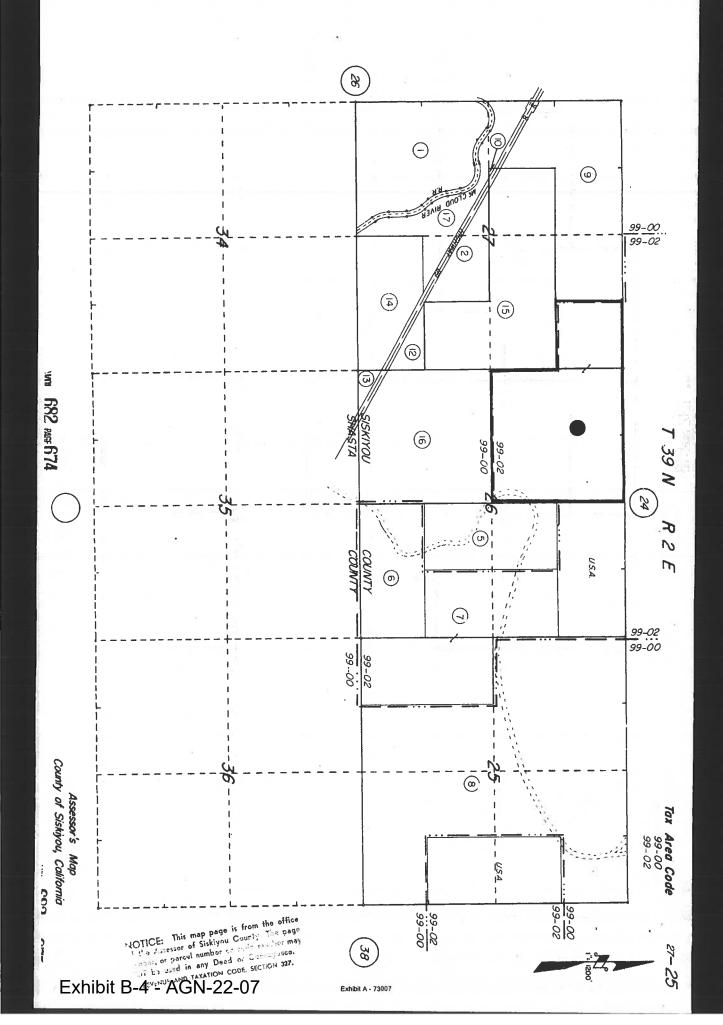

#### Contract No. 76019 Cardone

This Williamson Act Contract was established as Clerk's No. 274 (Assessor's Contract No. 76019), as recorded in Siskiyou County Official Records as Volume 750 at Page 46, on February 17, 1976. The original contract totaled 1086 acres however a Notice of Non-Renewal was recorded in Siskiyou County Official Records as Volume 839 at Page 800, on November 28, 1978, leaving this 40-acre parcel under the existing contract.

The subject property is located in the original Agricultural Preserve, as established per Board of Supervisors Resolution 30, Book 7, adopted February 10, 1976.