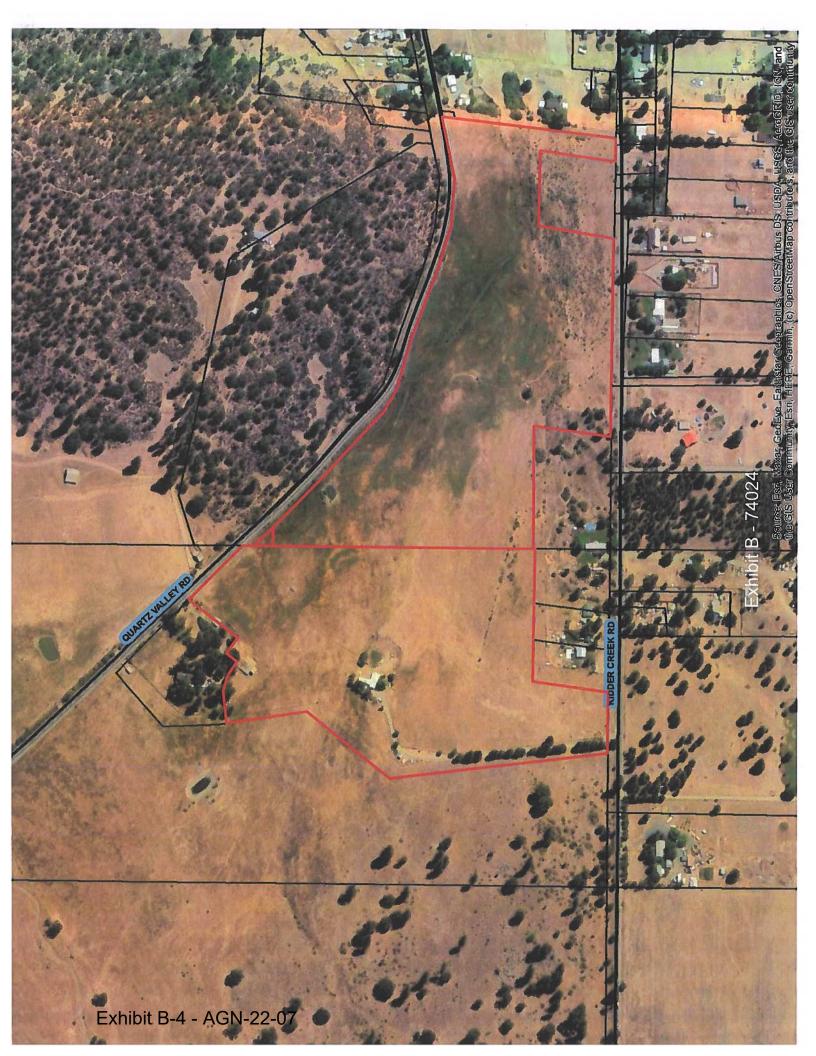

#### Contract No. 74024 Eastlick

No phone number was located for this owner.

August 15, 2022 – owner called requesting a copy of the survey. Copy emailed as requested.

August 18, 2022 – owner returned a completed survey noting agricultural uses on the property.

Staff will be recommending the board not issue a Notice of Non-Renewal for this contract at this time.