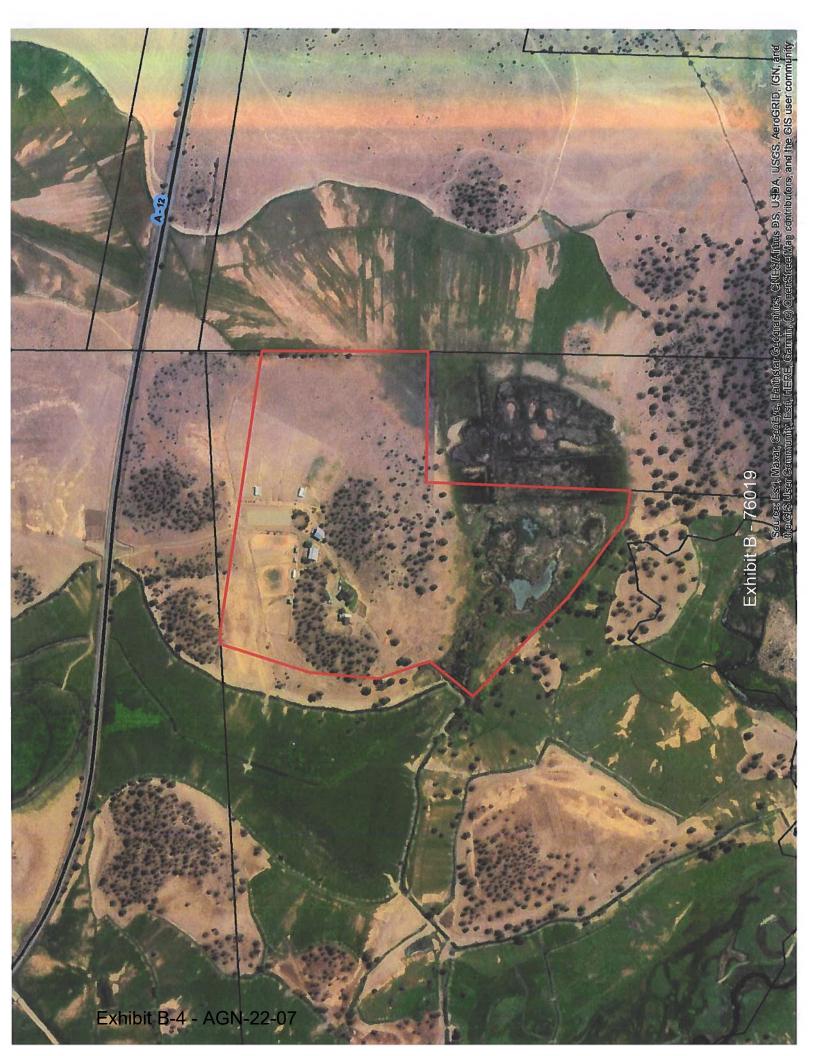

#### Contract No. 76019 Cardone

This Williamson Act Contract was established as Clerk's No. 274 (Assessor's Contract No. 76019), as recorded in Siskiyou County Official Records as Volume 750 at Page 46, on February 17, 1976. The original contract totaled 1086 acres however a Notice of Non-Renewal was recorded in Siskiyou County Official Records as Volume 839 at Page 800, on November 28, 1978, leaving this 40-acre parcel under the existing contract.

The subject property is located in the original Agricultural Preserve, as established per Board of Supervisors Resolution 30, Book 7, adopted February 10, 1976.