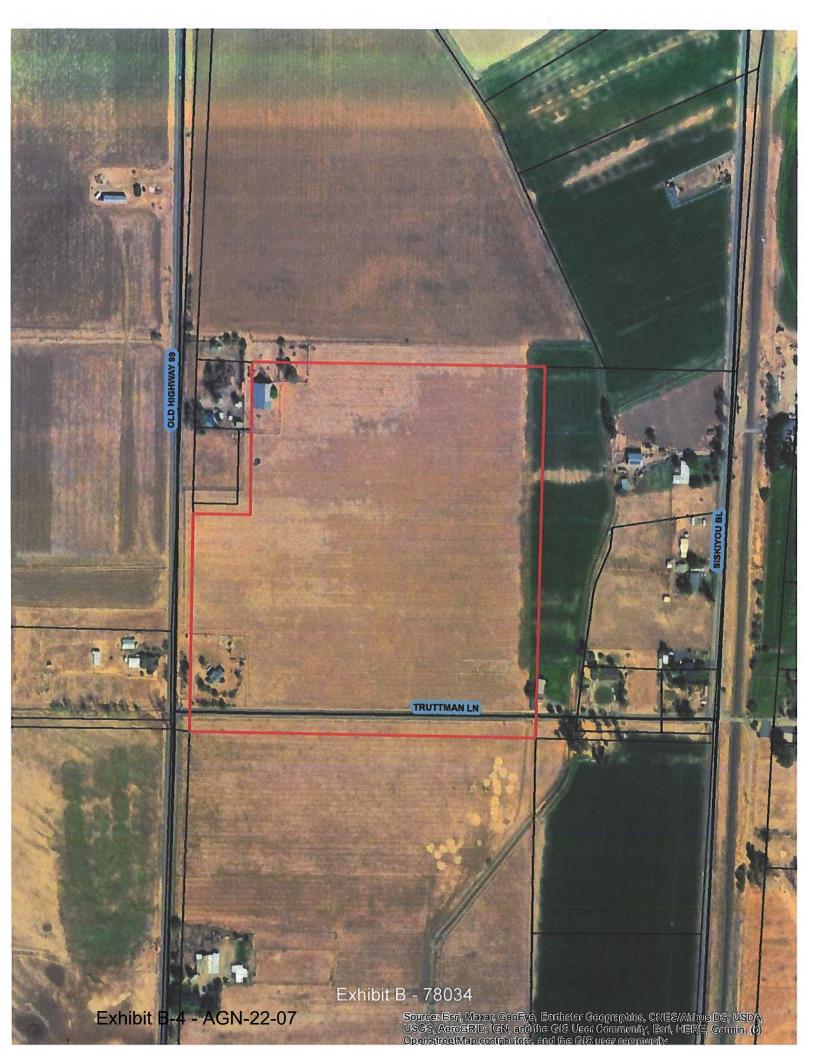

#### Contract No. 78034 Stafford

This Williamson Act Contract was established as Clerk's No. 355 (Assessor's Contract No. 78034), as recorded in Siskiyou County Official Records as Volume 810 at Page 364, on February 28, 1978. The parcel remains unchanged since entry into contract.

The subject property is located in the original Agricultural Preserve, as established per Board of Supervisors Resolution 39, Book, adopted February 14,1978.