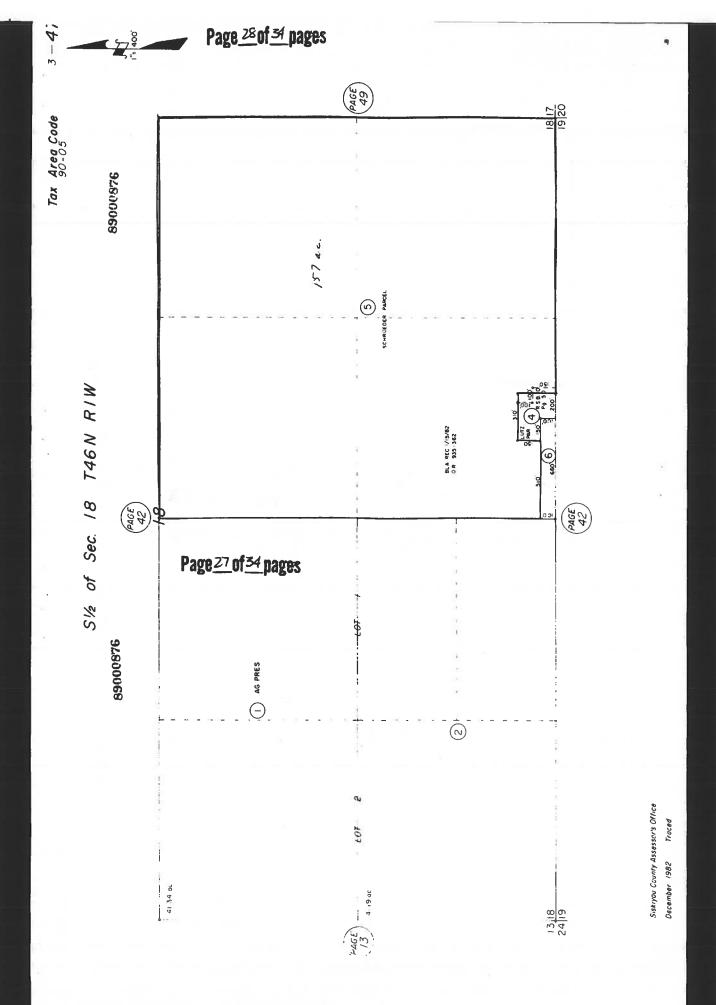

#### Contract No. 89002 Schroeder

July 14, 2022 - Called owner and left voicemail -voicemail was not returned.

#### Contract No. 89002 Schroeder

This Williamson Act Contract was established as Clerk's No. 428 (Assessor's Contract No. 89002), as recorded in Siskiyou County Official Records as Document No. 89000876, on January 23, 1989. The parcels remain unchanged since entry into contract.