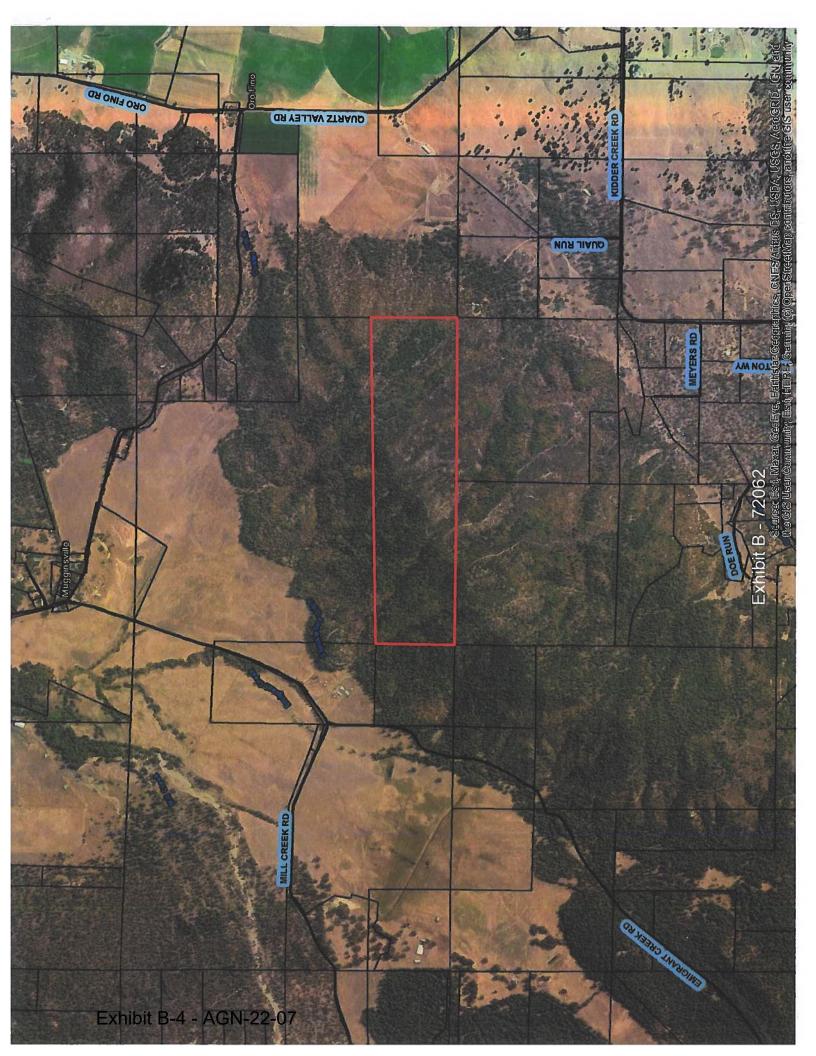

#### Contract No. 72062 Baird

July 1, 2022 - Attempted to contact by phone – the phone numbers found were not valid August 22, 2022 – Owner called and requested a copy of the survey. Copy emailed as requested. August 23, 2022 – Owner returned a completed survey, noting agricultural uses on the property.

Staff will be recommending the board not issue a Notice of Non-Renewal for this contract at this time.