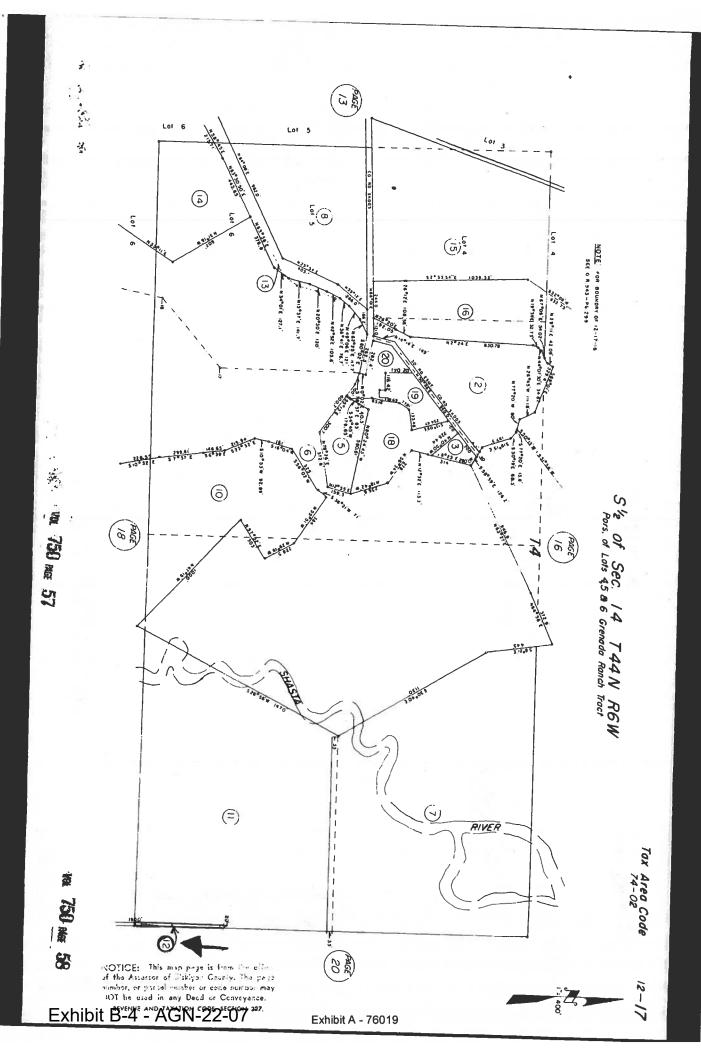

#### Contract No. 76019 Cardone

This Williamson Act Contract was established as Clerk's No. 274 (Assessor's Contract No. 76019), as recorded in Siskiyou County Official Records as Volume 750 at Page 46, on February 17, 1976. The original contract totaled 1086 acres however a Notice of Non-Renewal was recorded in Siskiyou County Official Records as Volume 839 at Page 800, on November 28, 1978, leaving this 40-acre parcel under the existing contract.