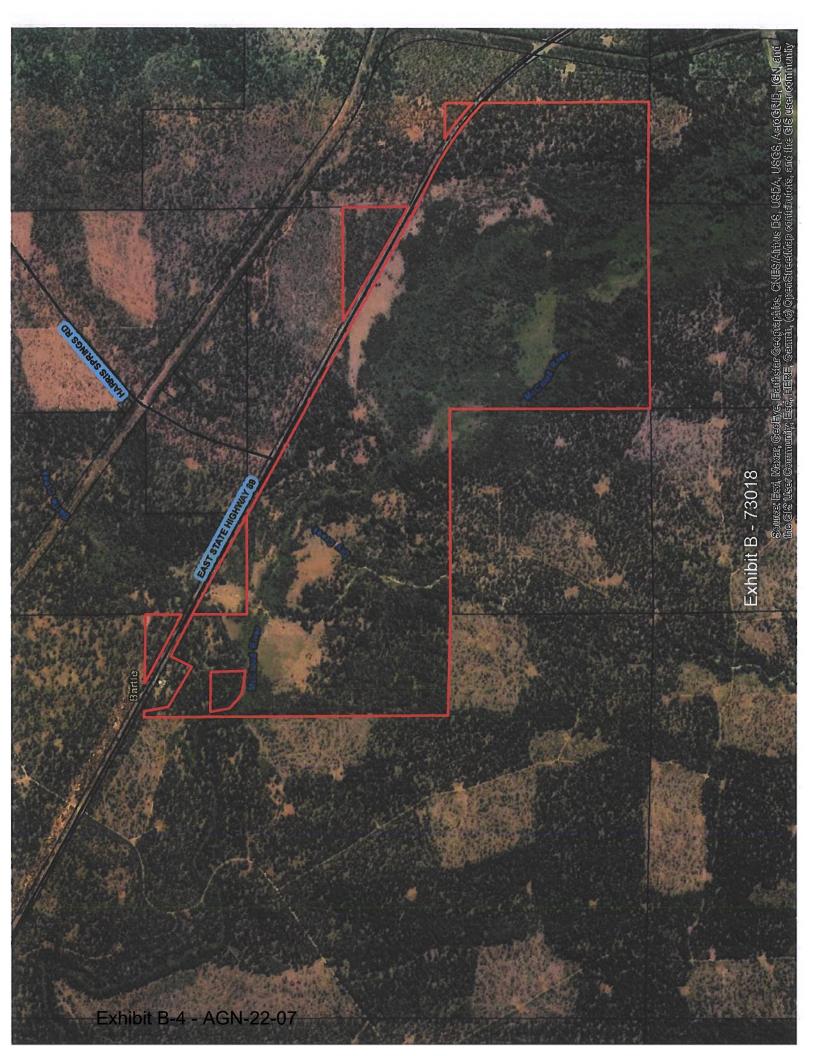

#### Contract No. 73018 McIntosh

July 14, 2022 – Attempted to contact by phone – there was no answer –voicemail was not returned.

#### Contract No. 73018 McIntosh

This Williamson Act Contract was established as Clerk's No. 182 (Assessor's Contract No. 73018), as recorded in Siskiyou County Official Records as Volume 682 at Page 830, on February 26, 1973. The original contract totaled 718.1 acres however two parcels, 131-acres, were removed as they are zoned Timber Production.

The subject property is located in the original Agricultural Preserve, as established per Board of Supervisors Resolution 119, Book 5.