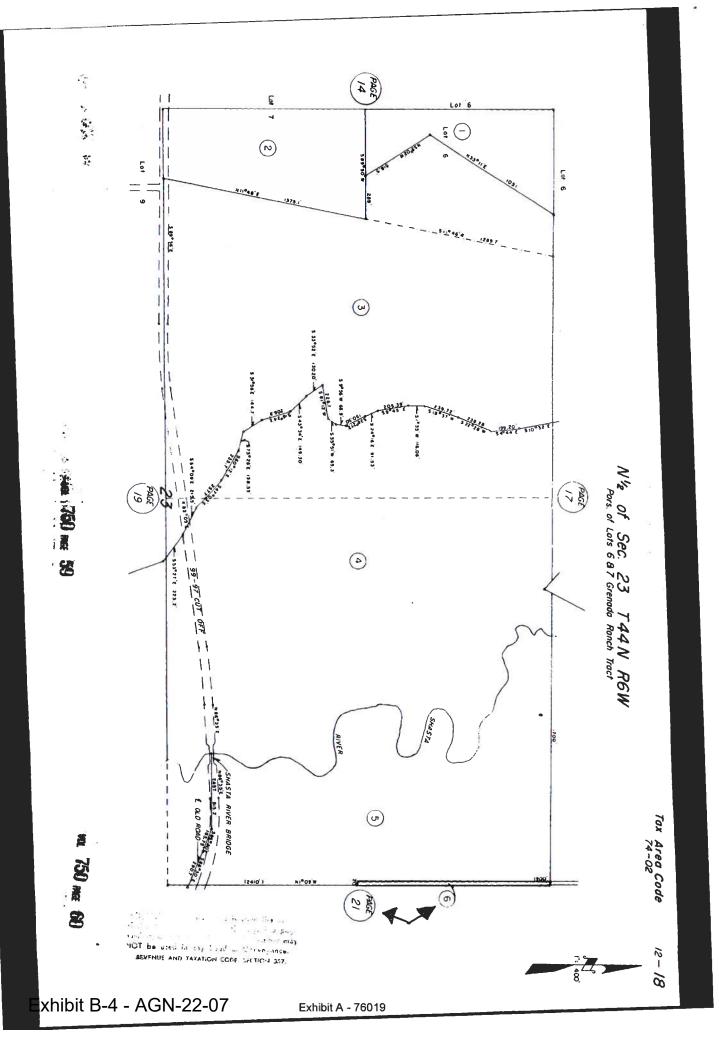

#### Contract No. 76019 Cardone

This Williamson Act Contract was established as Clerk's No. 274 (Assessor's Contract No. 76019), as recorded in Siskiyou County Official Records as Volume 750 at Page 46, on February 17, 1976. The original contract totaled 1086 acres however a Notice of Non-Renewal was recorded in Siskiyou County Official Records as Volume 839 at Page 800, on November 28, 1978, leaving this 40-acre parcel under the existing contract.